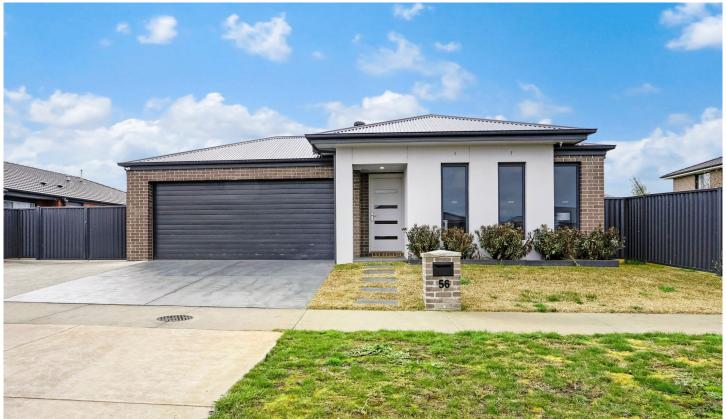

## 56 Clydesdale Drive Bonshaw VIC

This beautifully appointed 26 sqm (approx.) family home built by a renowned local quality builder features three bedrooms with loads of upgrades and a great floor plan. The kitchen, meals and living are open plan and very spacious. The chef's kitchen has plenty of cupboard space with stunning stone benches, quality 900mm appliances and huge walk-in pantry. The generous master bedroom has a large walk-in robe and quality ensuite with shower and toilet, with all of the other well sized bedrooms having built in robes. There is also a further rumpus room ideal for a kid's playroom or home office. The family bathroom has a large bath and separate shower while there is also a full laundry with direct access to outside. Other features include concreted side access for boat or caravan, landscaped gardens, central heating, split system cooling. Step outside to your v ...

3 2 4 4

**Price** : \$ 595,000 **Land Size** : 581 sqm

View : https://www.ballaratrealestate.com.au/sale/v

ic/ballarat-western-district/bonshaw/resident

ial/house/7163515

Jay Kalogerakis 03 53312233 0430200663