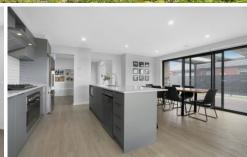

## 56 Clydesdale Drive Bonshaw VIC

This beautifully appointed 26 sqm (approx.) family home built by a renowned local quality builder features three bedrooms with loads of upgrades and a great floor plan. The kitchen, meals and living are open plan and very spacious. The chef's kitchen has plenty of cupboard space with stunning stone benches, quality 900mm appliances and huge walk-in pantry. The generous master bedroom has a large walk-in robe and quality ensuite with shower and toilet, with all of the other well sized bedrooms having built in robes. There is also a further rumpus room ideal for a kid's playroom or home office. The family bathroom has a large bath and separate shower while there is also a full laundry with direct access to outside. Other features include concreted side access for boat or caravan, landscaped gardens, central heating, split system cooling. Step outside to your v ...