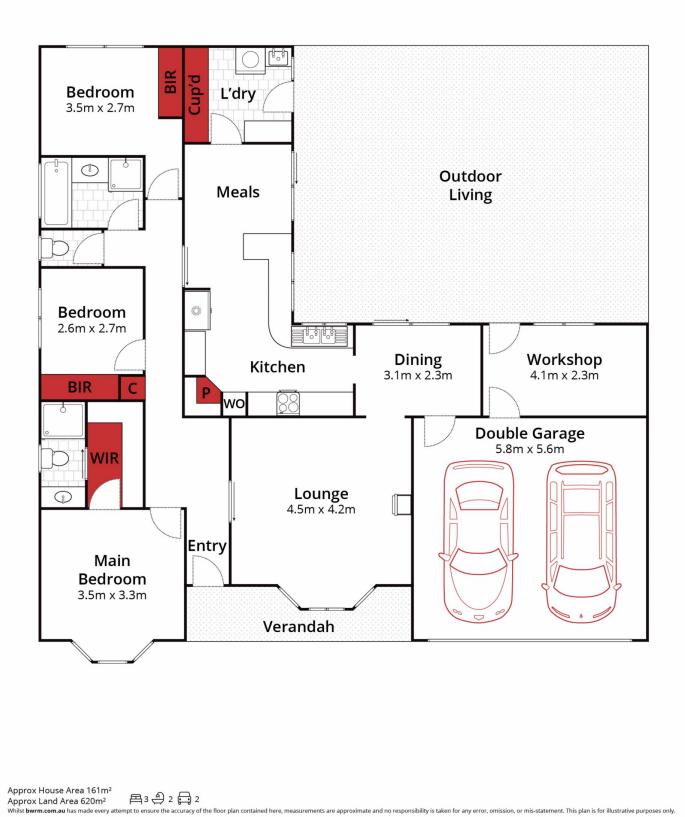

INSPECTION button to register for a time that suits you.

Situated close to shops, neighbouring Delacombe Primary School and close to the Delacombe Town Centre, is this rare opportunity accommodating families alike. This stunning home comprises of three bedrooms, the master with ensuite and walk-in wardrobe, two living spaces including open plan kitchen and meals area and a purpose made storage/workshop which joins the double lock up garage. The corner property possesses side access to fully utilise the generous backyard where there is ample room 3 🛤 2 📛 3 🚘

| Building Size | : 112 sqm |
|---------------|-----------|
| Land Sizo     | • 621 sam |

- : 621 sqm
- View
- - : https://www.ballaratrealestate.com.au/le ase/vic/ballarat-western-district/delacom be/residential/house/7162537