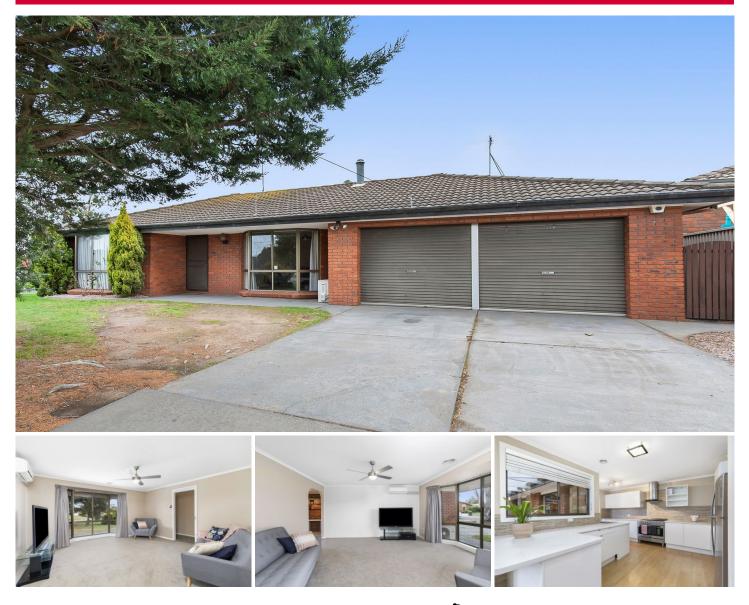

## **120 Warrina Drive Delacombe VIC**

**BOOK YOUR INSPECTION ONLINE 24/7** Click "Book an Inspection Time" to select a time that is suitable for you. Alternatively, go to our website ballaratrealestate.com.au and press the BOOK

INSPECTION button to register for a time that suits you.

Situated close to shops, neighbouring Delacombe Primary School and close to the Delacombe Town Centre, is this rare opportunity accommodating families alike. This stunning home comprises of three bedrooms, the master with ensuite and walk-in wardrobe, two living spaces including open plan kitchen and meals area and a purpose made storage/workshop which joins the double lock up garage. The corner property possesses side access to fully utilise the generous backyard where there is ample room 3 🛤 2 📛 3 🚘