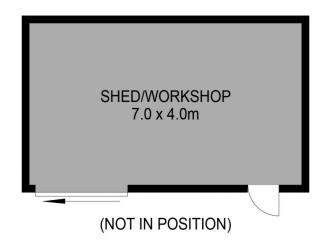

## 901 South Street Ballarat Central VIC

Centrally located within walking distance to the Ballarat CBD, Ballarat Train Station and Hospital precinct, this updated miner's cottage sits on a generously sized corner block and is ready for you to make your own. Internally, this property features three bedrooms, one of which has a walk-in robe and ensuite. In the centre of the home, you will find a cosy living space that can be heated by both a Nobo electric wall heater or woodfire. The kitchen has been updated with a rustic feel comprising of oven, stove, solid concrete basin and wooded bench top, with plenty of draw space. At the rear of the home, you will find a laundry with second toilet and further storage space. Externally this property features a gorgeous façade with well-kept gardens & front porch, off street parking, side access off Talbot Street South and two sheds, the biggest of which has w ...