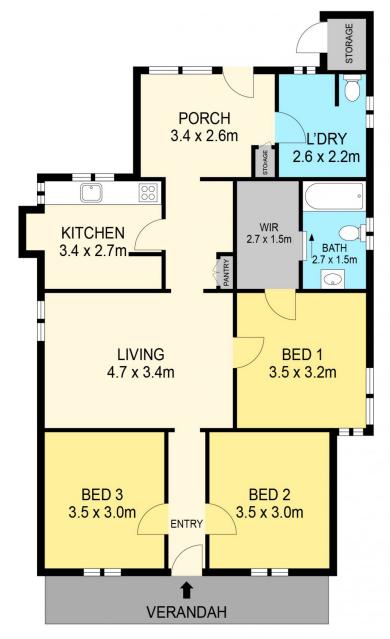

## 901 South Street Ballarat Central VIC

Centrally located within walking distance to the Ballarat CBD, Ballarat Train Station and Hospital precinct, this updated miner's cottage sits on a generously sized corner block and is ready for you to make your own. Internally, this property features three bedrooms, one of which has a walk-in robe and ensuite. In the centre of the home, you will find a cosy living space that can be heated by both a Nobo electric wall heater or woodfire. The kitchen has been updated with a rustic feel comprising of oven, stove, solid concrete basin and wooded bench top, with plenty of draw space. At the rear of the home, you will find a laundry with second toilet and further storage space. Externally this property features a gorgeous façade with well-kept gardens & front porch, off street parking, side access off Talbot Street South and two sheds, the biggest of which has w ...