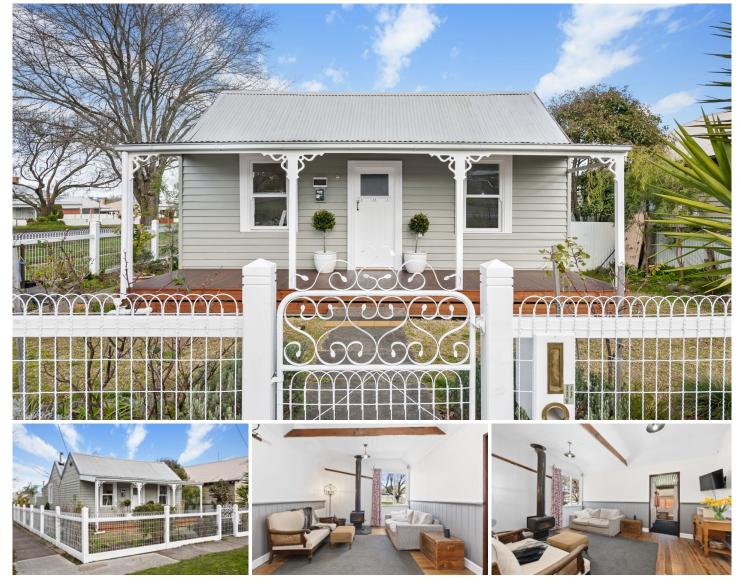

## 901 South Street Ballarat Central VIC

Centrally located within walking distance to the Ballarat CBD, Ballarat Train Station and Hospital precinct, this updated miner's cottage sits on a generously sized corner block and is ready for you to make your own. Internally, this property features three bedrooms, one of which has a walk-in robe and ensuite. In the centre of the home, you will find a cosy living space that can be heated by both a Nobo electric wall heater or woodfire. The kitchen has been updated with a rustic feel comprising of oven, stove, solid concrete basin and wooded bench top, with plenty of draw space. At the rear of the home, you will find a laundry with second toilet and further storage space. Externally this property features a gorgeous façade with well-kept gardens & front porch, off street parking, side access off Talbot Street South and two sheds, the biggest of which has w ...