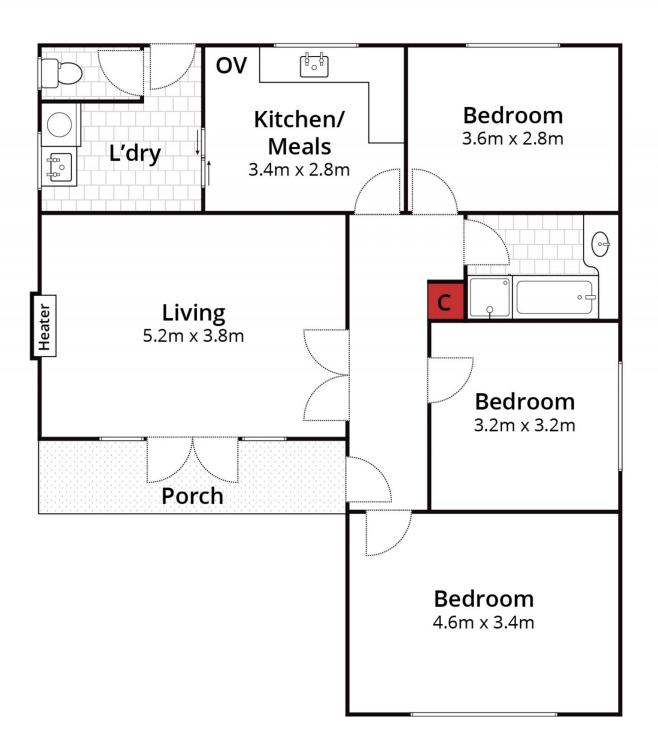

## 12 Stamford Street Wendouree VIC

Situated in a very popular location being central to many of Ballarat's finest primary and secondary schools, supermarkets, Lake Wendouree, sporting facilities, Wendouree Train Station and Stockland Wendouree shopping centre is this quality home ready for you to make your own. Internally the home comprises of 3 generously sized bedrooms, functional bathroom with separate bath and shower, kitchen/meals area, and a spacious light filled living room. Other features of this home include gas heating, split system cooling, separate toilet and full laundry. Sitting on a great size block that backs onto a large reserve with playground, the savvy buyer will seize the opportunity and take advantage of the potential for an extension (STCA) or additional shedding (STCA). Properties like this one do not last long so be quick to book your inspection with the exclusive lis ...