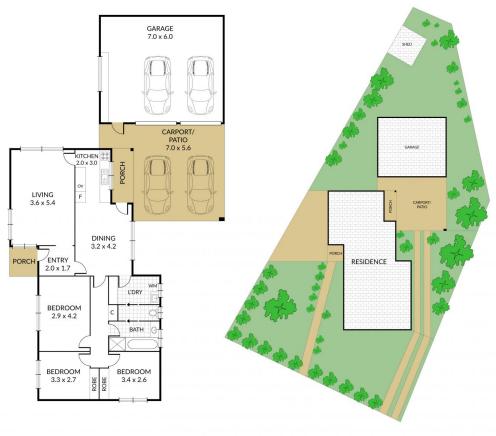

## 61 Yarrowee Street Sebastopol VIC

Situated close to shops, schools, public transport, medical facilities and only a short drive to the Ballarat CBD is this wonderful three bedroom home. Internally you will find a large living room, kitchen with new benchtops and a spacious meals area. Two of the bedrooms feature BIRs with the master bedroom of generous size. The bathroom offers bath, shower plus a separate toilet. Externally you will be pleased to find a large secure yard perfect for children and pets. The large block of approx. 623m2 features a secure double garage with workshop space along with side access and trailer space. This is a brilliant opportunity for investor, family or first home buyer. To arrange a private inspection contact exclusive listing agent Sarah Hanley on 0429 579 677.