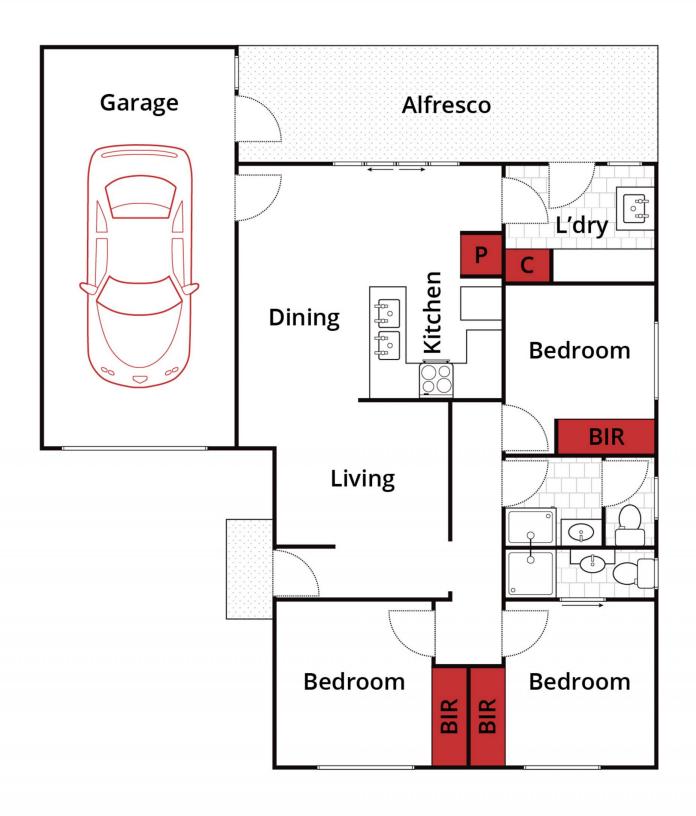

Located in a quiet court minutes from shops, schools, supermarkets and the Geelong Highway is this low maintenance three-bedroom brick veneer home.

Entering the home, you are greeted by a formal living area which leads through to the open plan dining area and chef's kitchen which has gas and electric cooking, dishwasher and BIP. Serviced by a gas wall heater and split system air conditioning for year-round comfort. The three bedrooms are of good size and all include BIR's. The

3 🕮 2 🟪 1 🚘

**View :** https://www.ballaratrealestate.com.au/lease/vic/b allarat-western-district/sebastopol/residential/tow nhouse/7151793

Mitchell Couch 03 53312233 0423543023

Approx House Area 90m² Approx Land Area 283m² Whilst bwrm.com.au has made every

Anpt to ensure the accuracy of

e every attempt to ensure the accuracy of the floor plan contained here, measurements are approximate and no responsibility is taken for any error, omission, or mis-statement. This plan is for illustrative purposes only