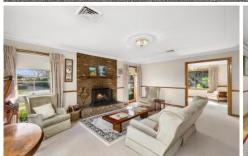

## 58 Arrandale Avenue Alfredton VIC

Positioned on a large corner block of around 856m2 (approx.) in the heart of Alfredton, close to Ballarat Golf Club is this four bedroom brick home. This guiet and safe location is popular for its proximity to schools, shops and a multitude of parkland and sporting facilities. The well manicured gardens that can be seen from the front of the property is a good indication of the level of care the owner has kept for this home. Inside you will find four well sized bedrooms with built in robes to each while the spacious master has a large walk in robe that leads to your ensuite. The open plan kitchen, meals and family space provides plenty of room and has a gas log heater. There is an additional lounge with an open fire place as well as a formal dining room. The well sized family bathroom comes with separate bath and shower while there is also a full laundry. Th ...