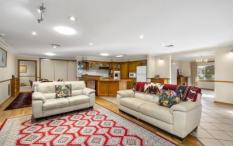

## 58 Arrandale Avenue Alfredton VIC

Positioned on a large corner block of around 856m2 (approx.) in the heart of Alfredton, close to Ballarat Golf Club is this four bedroom brick home. This guiet and safe location is popular for its proximity to schools, shops and a multitude of parkland and sporting facilities. The well manicured gardens that can be seen from the front of the property is a good indication of the level of care the owner has kept for this home. Inside you will find four well sized bedrooms with built in robes to each while the spacious master has a large walk in robe that leads to your ensuite. The open plan kitchen, meals and family space provides plenty of room and has a gas log heater. There is an additional lounge with an open fire place as well as a formal dining room. The well sized family bathroom comes with separate bath and shower while there is also a full laundry. Th ...