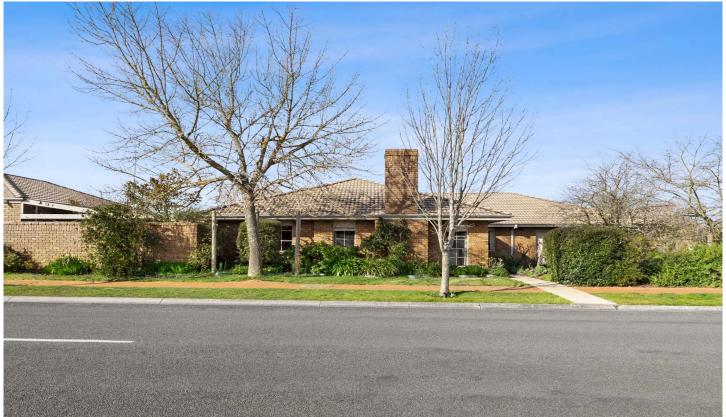

## 58 Arrandale Avenue Alfredton VIC

Positioned on a large corner block of around 856m2 (approx.) in the heart of Alfredton, close to Ballarat Golf Club is this four bedroom brick home. This guiet and safe location is popular for its proximity to schools, shops and a multitude of parkland and sporting facilities. The well manicured gardens that can be seen from the front of the property is a good indication of the level of care the owner has kept for this home. Inside you will find four well sized bedrooms with built in robes to each while the spacious master has a large walk in robe that leads to your ensuite. The open plan kitchen, meals and family space provides plenty of room and has a gas log heater. There is an additional lounge with an open fire place as well as a formal dining room. The well sized family bathroom comes with separate bath and shower while there is also a full laundry. Th ...