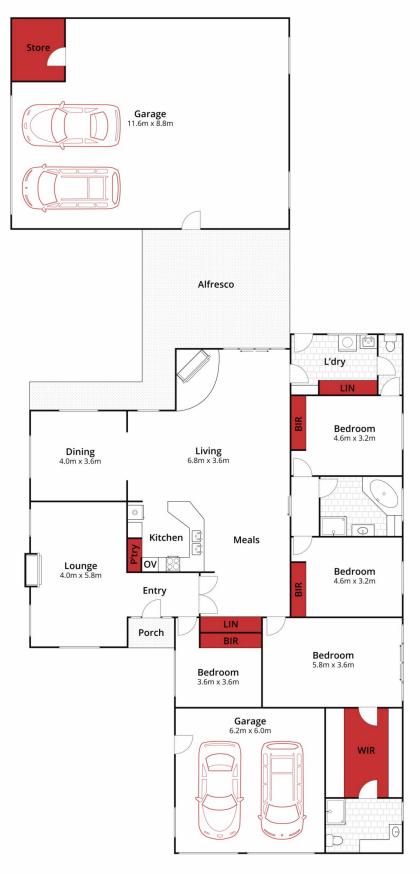

Mitchell Burgess 03 5331 2233 0458019897

Approx House Area  $362m^2$ Approx Land Area  $855m^2$   $\bowtie 4 \bowtie 2 \bowtie 4$ Whilst **bwrm.com.au** has made every attempt to ensure the accuracy of the floor plan contained here, measurements are approximate and no responsibility is taken for any error, omission, or mis-statement. This plan is for illustrative purposes only.