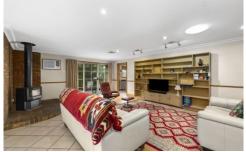

## 58 Arrandale Avenue Alfredton VIC

Positioned on a large corner block of around 856m2 (approx.) in the heart of Alfredton, close to Ballarat Golf Club is this four bedroom brick home. This guiet and safe location is popular for its proximity to schools, shops and a multitude of parkland and sporting facilities. The well manicured gardens that can be seen from the front of the property is a good indication of the level of care the owner has kept for this home. Inside you will find four well sized bedrooms with built in robes to each while the spacious master has a large walk in robe that leads to your ensuite. The open plan kitchen, meals and family space provides plenty of room and has a gas log heater. There is an additional lounge with an open fire place as well as a formal dining room. The well sized family bathroom comes with separate bath and shower while there is also a full laundry. Th ...