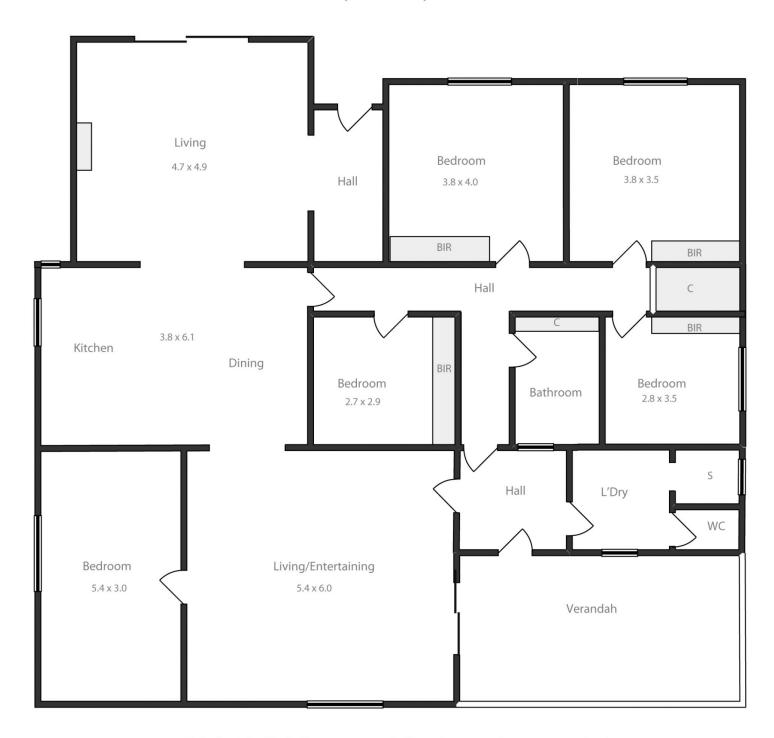

## 2058 Sunraysia Highway Waubra VIC

Located in the popular little township of Waubra approx. 20 minutes drive from Ballarat is well presented and spacious family home.

The home itself boasts a new and modern kitchen with excellent cupboard space and dishwasher that is set beside the family friendly open plan meals area. There is a separate large light and bright main living area. Space is no problem with 4 large bedrooms plus a small 5th bedroom or study room. There is a significant rumpus room ideal for hours of entertaining that also leads to a rear all year round undercover outdoor deck area. Externally on the approx. 1408 sqm block be spoilt for shedding with a 6mx6m shed, double carport plus a one of a kind barn style shed previously used as a mechanics workshop with its own power supply. This home has other great features including

## 2058 Sunraysia Hwy Waubra

This plan is for illustrative purposes only, floor plan proportions are approximate. Plan prepared by PLP Ballarat © 2021 for Ballarat Real Estate.

Contact: James Waterhouse 0408 382 551