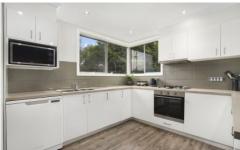

## 2058 Sunraysia Highway Waubra VIC

Located in the popular little township of Waubra approx. 20 minutes drive from Ballarat is well presented and spacious family home.

The home itself boasts a new and modern kitchen with excellent cupboard space and dishwasher that is set beside the family friendly open plan meals area. There is a separate large light and bright main living area. Space is no problem with 4 large bedrooms plus a small 5th bedroom or study room. There is a significant rumpus room ideal for hours of entertaining that also leads to a rear all year round undercover outdoor deck area. Externally on the approx. 1408 sqm block be spoilt for shedding with a 6mx6m shed, double carport plus a one of a kind barn style shed previously used as a mechanics workshop with its own power supply. This home has other great features including