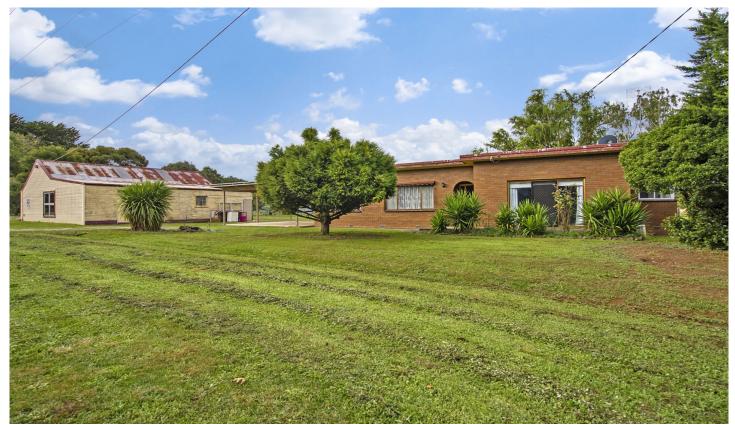

## 2058 Sunraysia Highway Waubra VIC

Located in the popular little township of Waubra approx. 20 minutes drive from Ballarat is well presented and spacious family home.

The home itself boasts a new and modern kitchen with excellent cupboard space and dishwasher that is set beside the family friendly open plan meals area. There is a separate large light and bright main living area. Space is no problem with 4 large bedrooms plus a small 5th bedroom or study room. There is a significant rumpus room ideal for hours of entertaining that also leads to a rear all year round undercover outdoor deck area. Externally on the approx. 1408 sqm block be spoilt for shedding with a 6mx6m shed, double carport plus a one of a kind barn style shed previously used as a mechanics workshop with its own power supply. This home has other great features including