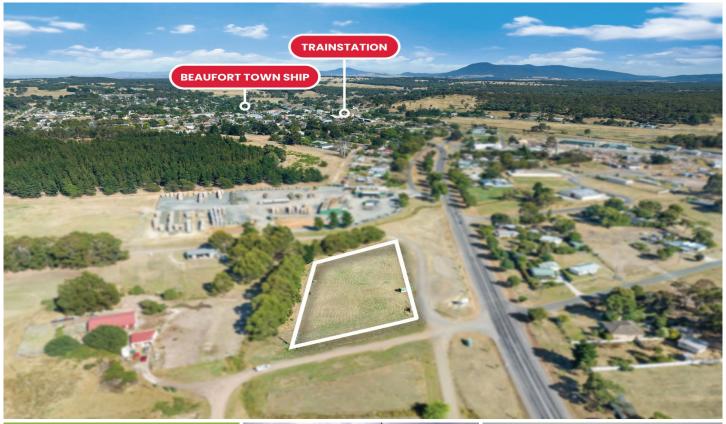

## Lot 2-7 Kilbeg Road Beaufort VIC

## \*\*\*ONLY TWO BLOCKS LEFT TO PURCHASE\*\*\*\*

Located in the tightly held and picturesque township of Beaufort only minutes' walk from the beautiful township and approximately 28 minutes' drive from Ballarat are these generously sized flat blocks of land. Extensive work has been completed with power connected and water and sewage close by for easy connection the sky is the limit to build your dream home (STCA) and live the tree change dream. There is also the added bonus of rear access via a private lane with all the convenience of only 500 meters to Beaufort CBD with supermarkets, retail, education and the bus stop only 20 meters away. These great blocks will not last long so please enquire today to avoid disappointment. Jay Kalogerakis 0430 200 663.