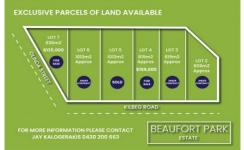

## Lot 2-7 Kilbeg Road Beaufort VIC

## \*\*\*ONLY TWO BLOCKS LEFT TO PURCHASE\*\*\*\*

Located in the tightly held and picturesque township of Beaufort only minutes' walk from the beautiful township and approximately 28 minutes' drive from Ballarat are these generously sized flat blocks of land. Extensive work has been completed with power connected and water and sewage close by for easy connection the sky is the limit to build your dream home (STCA) and live the tree change dream. There is also the added bonus of rear access via a private lane with all the convenience of only 500 meters to Beaufort CBD with supermarkets, retail, education and the bus stop only 20 meters away. These great blocks will not last long so please enquire today to avoid disappointment. Jay Kalogerakis 0430 200 663.

TH0802

Price: From \$135,000 Land Size: 1012 sqm

View : https://www.ballaratrealestate.com.au/sale/v ic/ballarat-western-district/beaufort/residenti

al/land/7110506

Jay Kalogerakis 03 53312233 0430200663