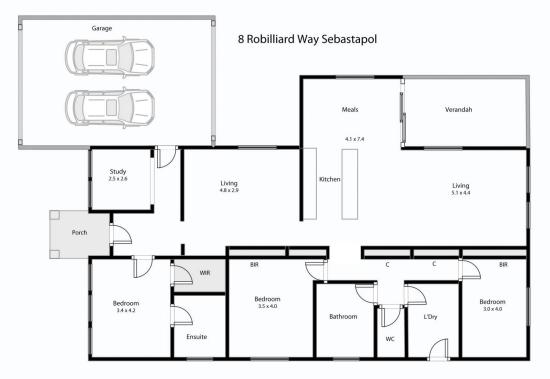

## 3 🛤 2 🚔 2 🚘

Price : \$ 570,000

View : https://www.ballaratrealestate.com.au/sale/vic/ba llarat-western-district/sebastopol/residential/hous e/7085948

Lachlan Sylvia 03 53312233 0458 068 234

This plan is for illustrative purposes only, floor plan proportions and scale are approximate. Plan prepared by PLP Ballarat © 2022 for Ballarat Real Estate.