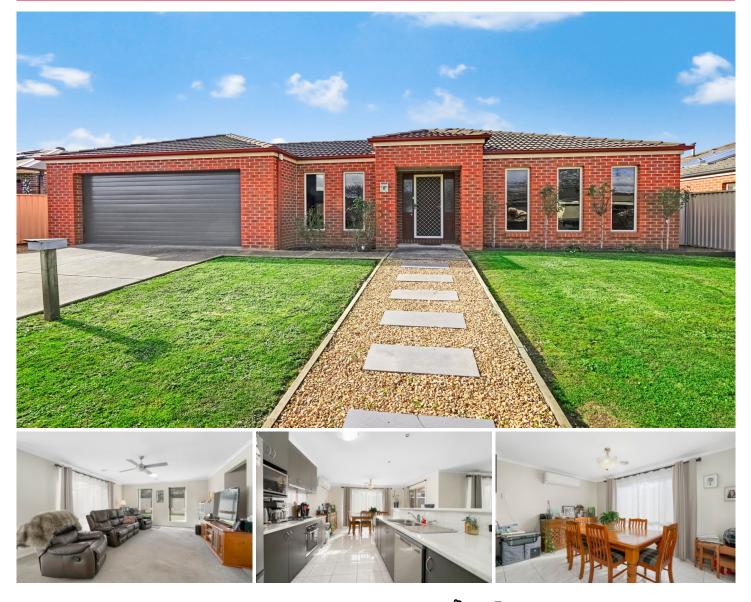

## 8 Robilliard Way Sebastopol VIC

Located just minutes from the Ballarat CBD, Delacombe Town Centre and schools sits this Bryan and Peterson built home. Internally, this property features three bedrooms & a study, the master with an ensuite and walk in robe while the remaining two bedrooms have built in robes. Just down the entrance hall you will find an open plan kitchen, dining and spacious family area which enjoys plenty of natural light. The kitchen has ample cupboard and bench space along with high quality appliances. The main bathroom is cleverly positioned near two of the bedrooms and features bath, shower and vanity. There is also a second living space. Externally, this property offers everything with shedding, drive through access, double lock up garage, water tank and outdoor entertaining area. Other features of this home include, gas central heating, split system cooling and full ...

## 3 🛤 2 🚔 2 🚘

Price : \$ 570,000

View : https://www.ballaratrealestate.com.au/sale/vic/ba llarat-western-district/sebastopol/residential/hous e/7085948

Lachlan Sylvia 03 53312233 0458 068 234

This plan is for illustrative purposes only, floor plan proportions and scale are approximate. Plan prepared by PLP Ballarat © 2022 for Ballarat Real Estate.