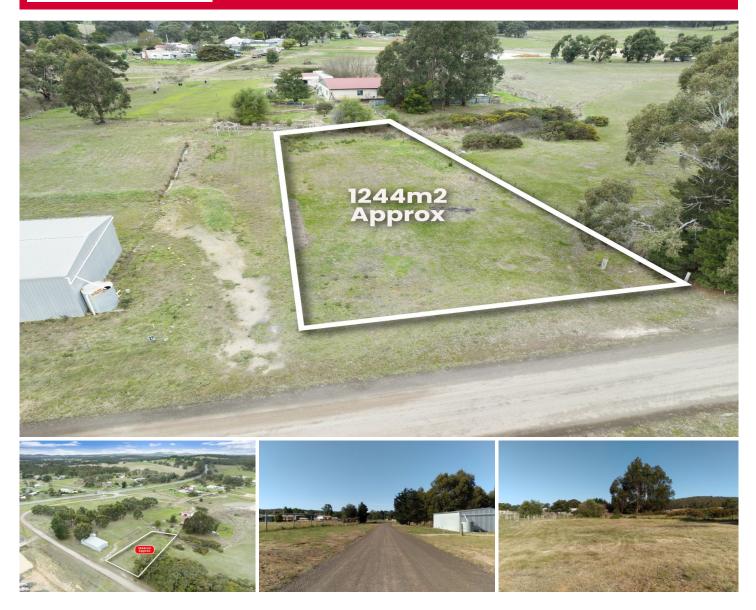

## 12/Sec 44 Kilbeg Road Beaufort VIC

Located on the fringe of Beaufort on the Ballarat side of town in a private location is the basically flat approx 1244sqm block of land. There is power nearby, water located beside the block, the soil report has been done and is just waiting for you to take possession and build your dream home, land is hard to find in the area so be first to view the block today. Plans for a small family home can be provided. Beaufort has all the amenities and services of a town bigger than it seems, just a half an hours drive via the highway to Ballarat.

TH2102

| Price     | : \$ 55,000 |
|-----------|-------------|
| Lond Size | . 10// 000  |

Land Size : 1244 sqm

View

: https://www.ballaratrealestate.com.au/sale/v ic/ballarat-western-district/beaufort/residenti al/land/7085943