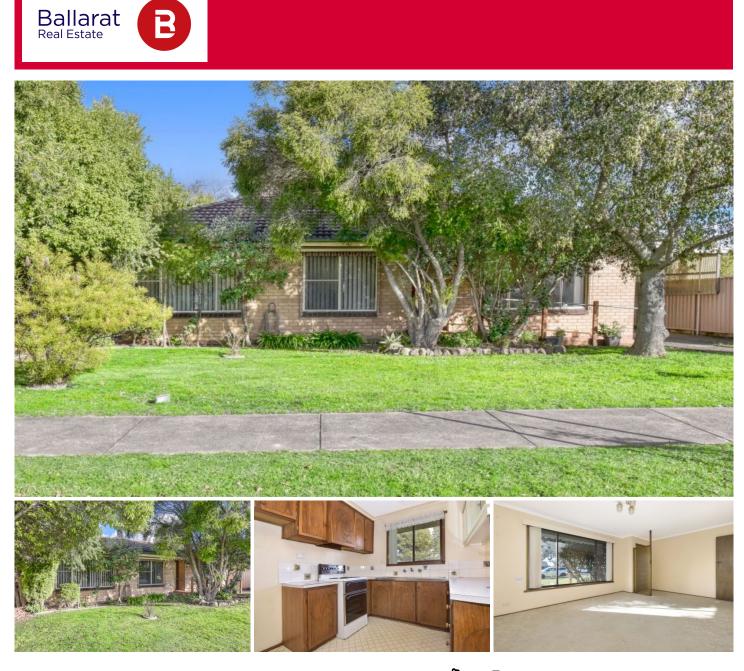

## 43 Vale Street Sebastopol VIC

Situated in the growth corridor of Sebastopol close to shops schools and Delacombe Town Centre. Set on a 670m2 approx. allotment, offering plenty of room for kids or pets to play. Comprising of three bedrooms with built in robes, a central bathroom and large separate laundry. The home offers loads of potential for buyers to put their final touches and add more value and make it a perfect first home. The property has gas wall heating and the bonus of a workshop and over sized single car garage with an additional car port on the side with direct access to the home. Call Blaise Newnham today on 0423 175 643 and welcome your inspection at the next open home.