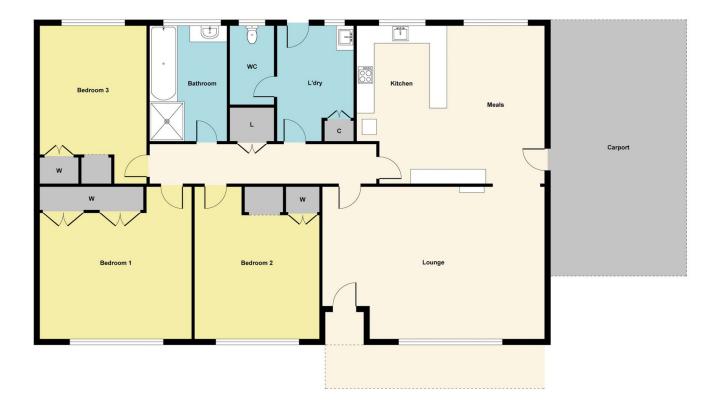

## 43 Vale Street Sebastopol VIC

Situated in the growth corridor of Sebastopol close to shops schools and Delacombe Town Centre. Set on a 670m2 approx. allotment, offering plenty of room for kids or pets to play. Comprising of three bedrooms with built in robes, a central bathroom and large separate laundry. The home offers loads of potential for buyers to put their final touches and add more value and make it a perfect first home. The property has gas wall heating and the bonus of a workshop and over sized single car garage with an additional car port on the side with direct access to the home. Call Blaise Newnham today on 0423 175 643 and welcome your inspection at the next open home.