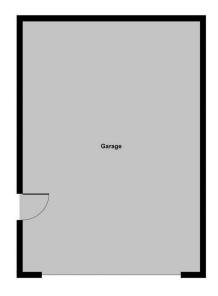

## 43 Vale Street Sebastopol VIC

Situated in the growth corridor of Sebastopol close to shops schools and Delacombe Town Centre. Set on a 670m2 approx. allotment, offering plenty of room for kids or pets to play. Comprising of three bedrooms with built in robes, a central bathroom and large separate laundry. The home offers loads of potential for buyers to put their final touches and add more value and make it a perfect first home. The property has gas wall heating and the bonus of a workshop and over sized single car garage with an additional car port on the side with direct access to the home. Call Blaise Newnham today on 0423 175 643 and welcome your inspection at the next open home.