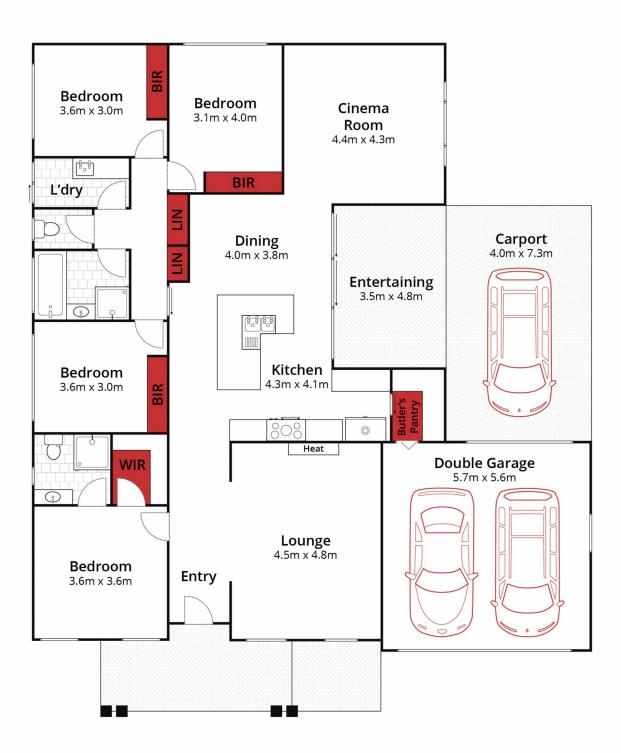

## 48 Brahman Drive Delacombe VIC

Located just minutes from the Ballarat CBD, Delacombe Town Centre and schools sits this stunning, quality built home. Internally, this property features four spacious bedrooms. The master suite is large and impressive with walk in robe and ensuite. All three remaining bedrooms are spacious and have built in robes. At the front of the home, you will find a large living space while just a few steps down the entrance hall you'll discover the spacious kitchen and dining area that is fitted out with high end appliances, plenty of bench & storage space and a butler's pantry. At the rear of the home, you will find a home cinema. Externally, this property has plenty on offer with a pool area, double lock up garage with access to the yard and outdoor entertaining area with blinds. Other features include, ceiling fans, evaporative cooling, gas central heating, home se ...

4 🕮 2 🚝 3 🚍

Price: \$690,000

View: https://www.ballaratrealestate.com.au/sale/vic/ba llarat-western-district/delacombe/residential/hous

e/7080628

Lachlan Sylvia 03 53312233 0458 068 234

Approx Land Area 644m² = 4 = 2 = 3 Whilst **bwrm.com.au** has made every attempt to ensure the accuracy of the floor plan contained here, measurements are approximate and no responsibility is taken for any error, omission, or mis-statement. This plan is for illustrative purposes only.