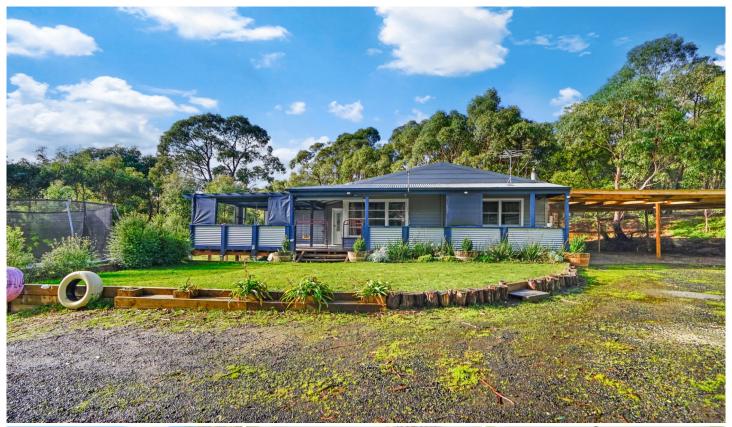

## 50 Corio Dam Road Scarsdale VIC

Just a guick drive from Scarsdale is the comfortable family home that has 2 good sized bedrooms one with a split system. An open plan dining/meals area also with a split system, dishwasher and plenty of cupboard space, separate bath and shower and has a spacious sized main living area. Externally on the approx. 25 acres get excited by the significant shed that has separate rooms, there is a large recreation room with heating and cooling, and a big workshop area for the handyman or car enthusiast. The property itself also has 3 separate paddocks and borders state forest ideal for weekend activities, it also a feature two well-placed and significant dams. Other important features include a double carport, as new hot water service, fantastic all year round undercover outdoor area with sun blinds, approx. 6.6 kilowatt solar system as well as mains power ideal fo ...