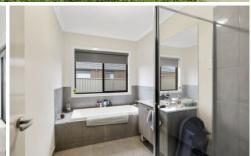

## 16 Silver Leaf Way Winter Valley VIC

Featuring four bedrooms, 3 of which have built in robes, the main bedroom features separate en-suite with his and her sinks, and walk-through wardrobe with plenty of storage! The heart of the home is the open plan living and kitchen area, with the kitchen utilising gas cooking, large oven and dishwasher. Off this area is the secluded second lounge room giving many entertainment options! With separate main bathroom featuring shower and bath, the property contains central gas heating and central cooling for all around yearly comfort, as well as solar panels. With DLUG on a quiet street, secure your inspection today.