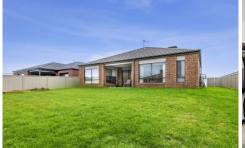

## 16 Silver Leaf Way Winter Valley VIC

Featuring four bedrooms, 3 of which have built in robes, the main bedroom features separate en-suite with his and her sinks, and walk-through wardrobe with plenty of storage! The heart of the home is the open plan living and kitchen area, with the kitchen utilising gas cooking, large oven and dishwasher. Off this area is the secluded second lounge room giving many entertainment options! With separate main bathroom featuring shower and bath, the property contains central gas heating and central cooling for all around yearly comfort, as well as solar panels. With DLUG on a quiet street, secure your inspection today.