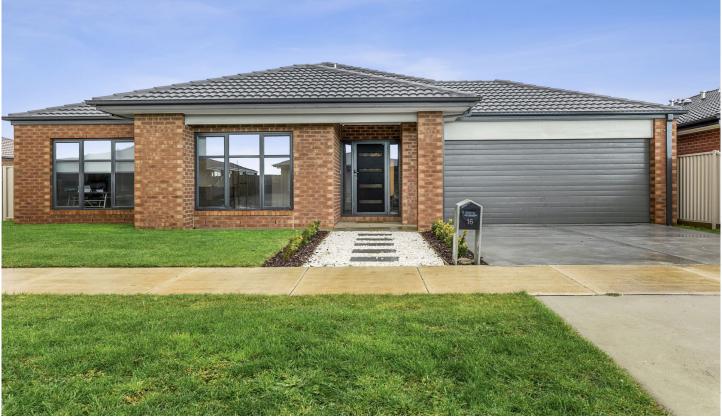

## 16 Silver Leaf Way Winter Valley VIC

Featuring four bedrooms, 3 of which have built in robes, the main bedroom features separate en-suite with his and her sinks, and walk-through wardrobe with plenty of storage! The heart of the home is the open plan living and kitchen area, with the kitchen utilising gas cooking, large oven and dishwasher. Off this area is the secluded second lounge room giving many entertainment options! With separate main bathroom featuring shower and bath, the property contains central gas heating and central cooling for all around yearly comfort, as well as solar panels. With DLUG on a quiet street, secure your inspection today.