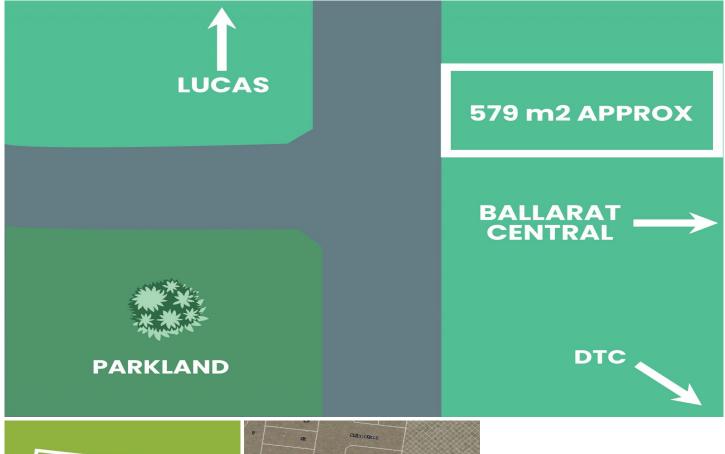

## 97 Wedge Tail Drive Winter Valley VIC

Situated in Conroy Green estate close to the Delacombe town centre, shops and schools nearby with the school zone of the Ballarat High School and Alfredton Primary make this a sound investment or perfect first block for you family's future education and lifestyle. With street frontage of 16m and depth of 36.2m and 579m2 approx. of allotment, this block won't disappoint even the fussiest of buyers. Call Blaise Newnham today on 0423 175 643

TH1508

**Price**: \$292,000 - \$320,000

Land Size: 579 sqm

View : https://www.ballaratrealestate.com.au/sale/v

ic/ballarat-western-district/winter-valley/resid

ential/land/7068372

Blaise Newnham 03 53312233 0423175643