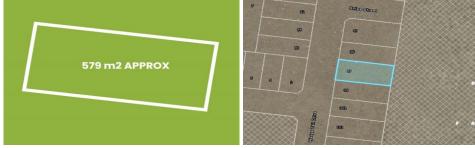

## 97 Wedge Tail Drive Winter Valley VIC

Situated in Conroy Green estate close to the Delacombe town centre, shops and schools nearby with the school zone of the Ballarat High School and Alfredton Primary make this a sound investment or perfect first block for you family's future education and lifestyle. With street frontage of 16m and depth of 36.2m and 579m2 approx. of allotment, this block won't disappoint even the fussiest of buyers. Call Blaise Newnham today on 0423 175 643

TH1508

**Price**: \$292,000 - \$320,000

Land Size: 579 sqm

View : https://www.ballaratrealestate.com.au/sale/v

ic/ballarat-western-district/winter-valley/resid

ential/land/7068372

Blaise Newnham 03 53312233 0423175643