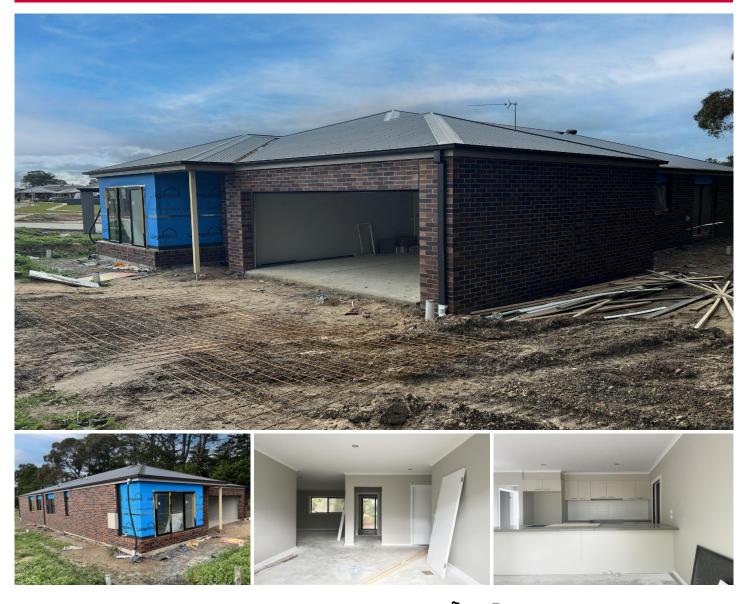

## **37 Hains Close Beaufort VIC**

Keen on a perfect newly built home, then look no further and skip the uncertainty of ever increasing costs and time frames, with this soon to be completed Langdon home, scheduled for completion in August 2022. Located in the popular new Beaufort Estate Correa Park and surrounded by quality homes, is this well appointed and beautifully built family retreat. The home is situated just a short drive to local shopping, popular schools, train station, swimming pool, hospital and is approx. 30 minutes' drive to Ballarat CBD. The home features 4 good sized bedrooms with the main including both an ensuite and large walk in robe. The remaining bedrooms all have built in robes and are serviced by a centrally located bathroom with separate toilet and third living area. At the front of the home you will find a spacious separate lounge, as you head through to the well-app ...