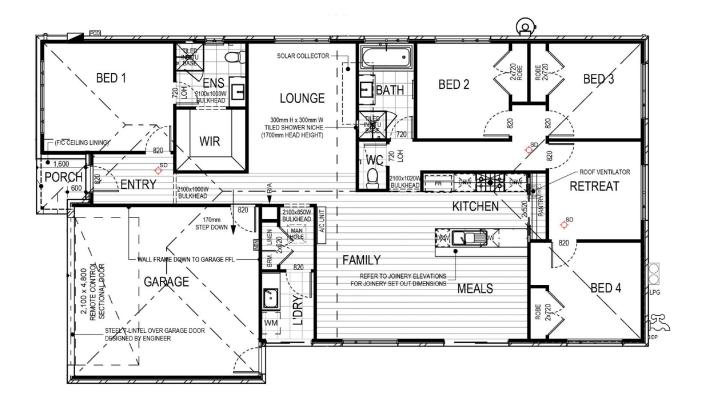

## **37 Hains Close Beaufort VIC**

Keen on a perfect newly built home, then look no further and skip the uncertainty of ever increasing costs and time frames, with this soon to be completed Langdon home, scheduled for completion in August 2022. Located in the popular new Beaufort Estate Correa Park and surrounded by quality homes, is this well appointed and beautifully built family retreat. The home is situated just a short drive to local shopping, popular schools, train station, swimming pool, hospital and is approx. 30 minutes' drive to Ballarat CBD. The home features 4 good sized bedrooms with the main including both an ensuite and large walk in robe. The remaining bedrooms all have built in robes and are serviced by a centrally located bathroom with separate toilet and third living area. At the front of the home you will find a spacious separate lounge, as you head through to the well-app ...