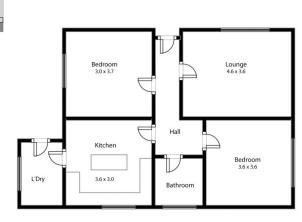

## 1239 Norman Street Wendouree VIC

This two bedroom home holds a great position within walking distance of Wendouree's most popular shopping complexes including Stockland Shopping Centre, Aldi, Medical Centre, VIC Roads, Public Transport, Restaurants, parks, playgrounds and so much more. The home itself consists of two well sized bedrooms, spacious living room with gas log heater, updated kitchen and living space, updated family bathroom and laundry room with separate mudroom. The driveway leads to the double lock up garage at the rear of the property. Sitting on a large block at approximately 758m2 the potential this home holds for renovations is incredible, the investor will seize the opportunity and take advantage of the block size and great location on offer. Do not hesitate and make your enquiries now, the exclusive listing agent Dominic Morrison looks forward to meeting you at another b ...

Dominic Morrison 03 53312233 0409 557 461

Mitchell Burgess 03 5331 2233 0458019897 1239 Norman St Wendouree

This plan is for illustrative purposes only, floor plan proportions and scale are approximate. Plan prepared by PLP Ballarat © 2022 for Ballarat Real Estate.