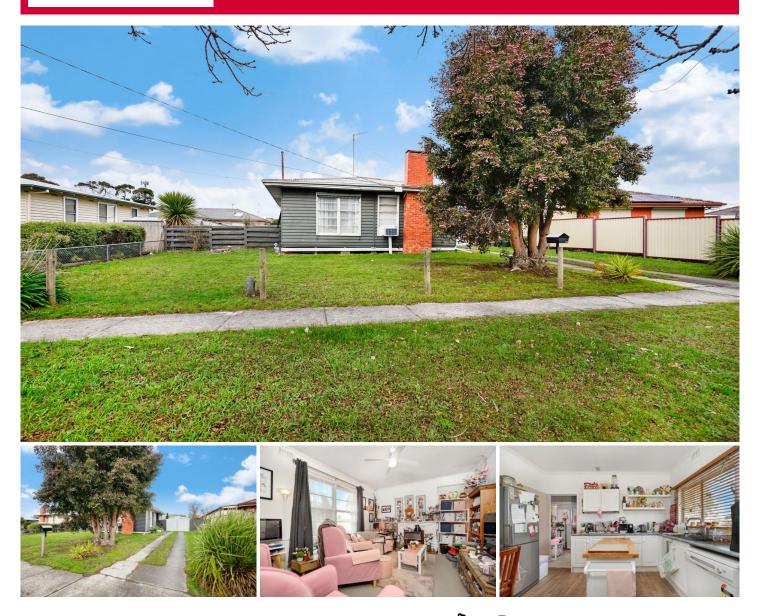

## 1239 Norman Street Wendouree VIC

This two bedroom home holds a great position within walking distance of Wendouree's most popular shopping complexes including Stockland Shopping Centre, Aldi, Medical Centre, VIC Roads, Public Transport, Restaurants, parks, playgrounds and so much more. The home itself consists of two well sized bedrooms, spacious living room with gas log heater, updated kitchen and living space, updated family bathroom and laundry room with separate mudroom. The driveway leads to the double lock up garage at the rear of the property. Sitting on a large block at approximately 758m2 the potential this home holds for renovations is incredible, the investor will seize the opportunity and take advantage of the block size and great location on offer. Do not hesitate and make your enquiries now, the exclusive listing agent Dominic Morrison looks forward to meeting you at another b ...