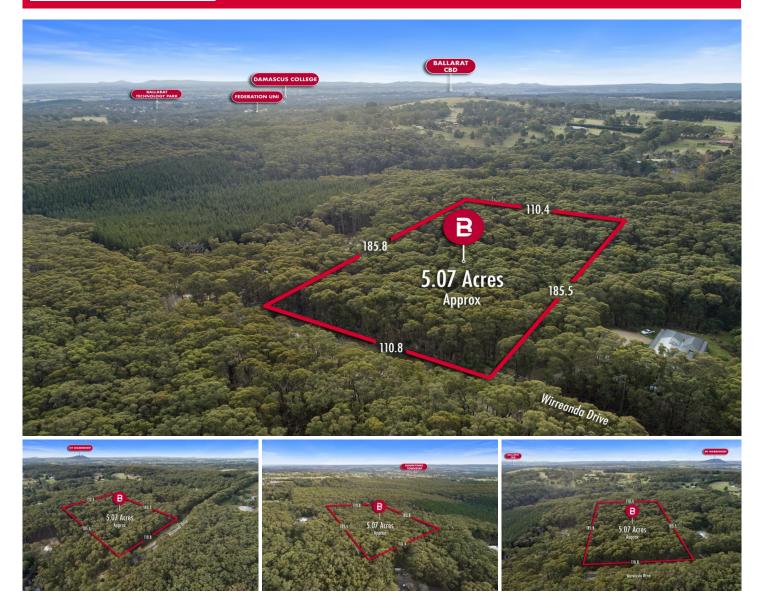

## 10 Wirreanda Drive Mount Helen VIC

Set on a massive 2.05ha (approx.) parcel of land in the treed, sought-after suburb of Mt Helen is this very rare opportunity to buy a titled building block with an approved envelope alongside gorgeous, established homes. Located between Ballarat and Buninyong and close to walking tracks, schools, Federation University, shops and supermarket this unique and scenic parcel of land that would be the ideal homesite (STCA). Current planning permit approved in compliance with bushfire management and overlays. Contact the agent direct for further information. Be quick to inspect this one.

JD0122

**Price**: \$400,000 - \$440,000

Land Size: 2.05 ha

View : https://www.ballaratrealestate.com.au/sale/v

ic/ballarat-western-district/mount-helen/resid

ential/land/7044568

Oscar Currell 03 53312233 0499 070 759