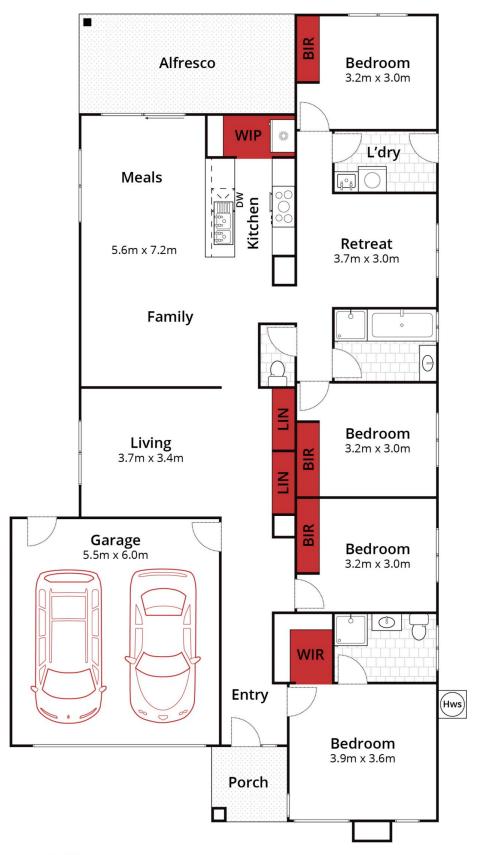

## 16 Daimler Drive Smythes Creek VIC

Located within easy walking distance to the popular Delacombe Town Centre be first to inspect this well presented near new family home, with the costs for building skyrocketing simply move in and enjoy the home and its location. The house itself boasts a front positioned spacious main bedroom with ensuite and WIR. There are 3 more bedrooms throughout the home all with BIRs. The main living area boasts plenty of light and is set beside the dining area and a user friendly practical kitchen area with 900mm wide s/steel freestanding oven, range hood and dishwasher plus extra pantry area. There are 2 further living area well placed for all the family to have some privacy while entertaining. Other features include central heating and split system, externally on the larger sized 618sqm block (approx) enjoy the rear undercover pergola area overlooking a low mainten ...

Approx Land Area 617m<sup>2</sup> Whilst **bwrm.com.au** has made every att

### 4 👶 2 🖨 2 mpt to ensure the accuracy of the floor plan contained here, measurements are approximate and no responsibility is taken for any error, omission, or mis-statement. This plan is for illustrative purposes only.