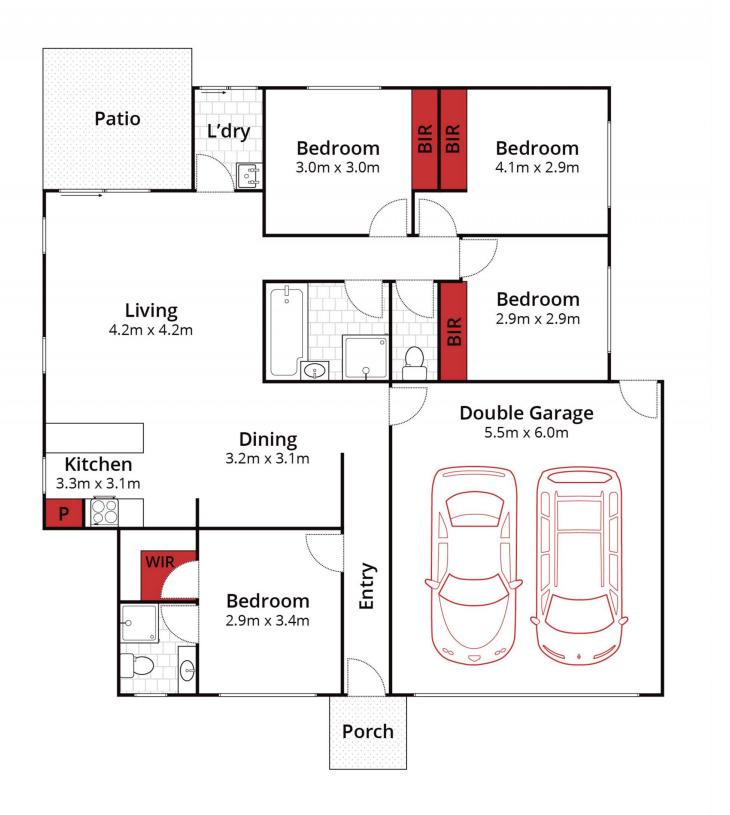

## 13 Whidburn Place Sebastopol VIC

Set in a quiet Sebastopol court amongst modern homes and a short drive into Sebastopol Shopping, or the Delacombe Town Centre. This modern home is well maintained and would make an ideal home or investment property. Low maintenance living with this modern home promising a comfortable and simple life. This home includes four bedrooms, master with walk in robe and ensuite bathroom and the further three bedrooms with built-in robes and are serviced by the modern family bathroom. The open kitchen/meals/living area is the heart of the home - a central space for the family to enjoy. The kitchen boasts stainless steel appliances and plenty of bench space to work with. Other features include gas central heating, split system for year-round comfort, double lock up garage and a low maintenance yard. Only a short drive to Phoenix College, Sebastopol Convenience Shopp

Approx House Area 141 $m^2$  Approx Land Area 449 $m^2$   $\bowtie$  4  $\bowtie$  2  $\bowtie$  2 whilst **bwrm.com.au** has made every attempt to ensure the accuracy of the floor plan contained he