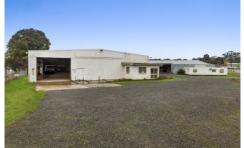

## 2D Thistle Street Bendigo VIC

? Zoned: Commercial 2 providing a multitude of uses

? Land area 2D - 1732m2

? Shed 2D Floor Area 2D - 596m2

? Vacant possession available

Calling all developers, investors and owner occupiers. An outstanding commercial

opportunity to occupy, develop or rent. Strategic location offering excellent access to existing precinct amenity and major road infrastructure including the Calder Highway and just 5 minutes to Bendigo CBD. Suitable for depots, hardware and building supplies, freight and transport facilities, place of public worship, warehouse or distribution centres, training facilities and light industries. Development and use may be STCA. A great opportunity to purchase a large freehold commercial development site with immediate

**Price** : \$ 1,400,000 **Land Size** : 1732 sqm

View : https://www.ballaratrealestate.com.au/sale/v

ic/greater-bendigo-region/bendigo/commerci

al/development/7033352

Jen Wallace 03 54449888 0407 867 839