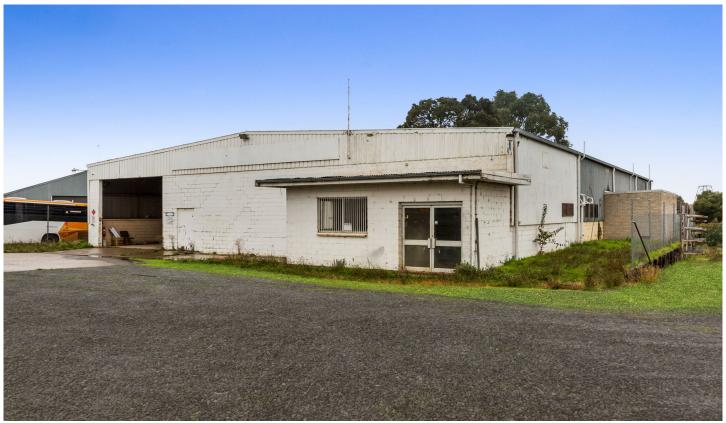

## 2D Thistle Street Bendigo VIC

? Zoned: Commercial 2 providing a multitude of uses

? Land area 2D - 1732m2

? Shed 2D Floor Area 2D - 596m2

? Vacant possession available

Calling all developers, investors and owner occupiers. An outstanding commercial

opportunity to occupy, develop or rent. Strategic location offering excellent access to existing precinct amenity and major road infrastructure including the Calder Highway and just 5 minutes to Bendigo CBD. Suitable for depots, hardware and building supplies, freight and transport facilities, place of public worship, warehouse or distribution centres, training facilities and light industries. Development and use may be STCA. A great opportunity to purchase a large freehold commercial development site with immediate

**Price** : \$ 1,400,000 **Land Size** : 1732 sqm

View : https://www.ballaratrealestate.com.au/sale/v

ic/greater-bendigo-region/bendigo/commerci

al/development/7033352

Jen Wallace 03 54449888 0407 867 839