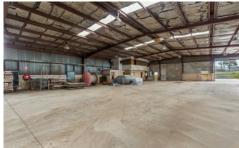

## 2D Thistle Street Bendigo VIC

? Zoned: Commercial 2 providing a multitude of uses

? Land area 2D - 1732m2

? Shed 2D Floor Area 2D - 596m2

? Vacant possession available

Calling all developers, investors and owner occupiers. An outstanding commercial

Shed Total - 596 m<sup>2</sup> - 596 m<sup>2</sup>