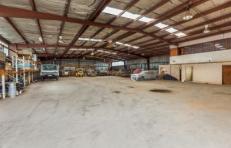

## 2D Thistle Street Bendigo VIC

? Zoned: Commercial 2 providing a multitude of uses

? Land area 2D - 1732m2

? Shed 2D Floor Area 2D - 596m2

? Vacant possession available

Calling all developers, investors and owner occupiers. An outstanding commercial

Shed Total - 596 m<sup>2</sup> - 596 m<sup>2</sup>