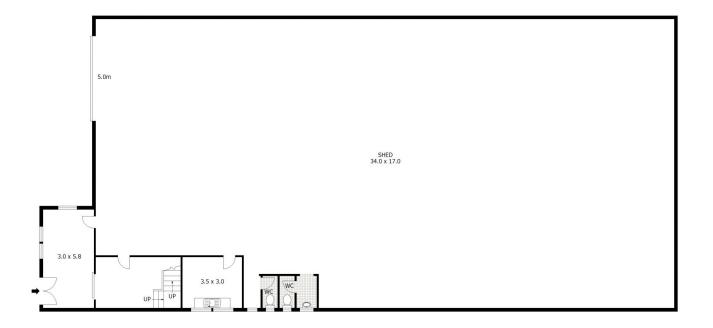

## 2C Thistle Street, Bendigo

0 1 2 3 4

Scale in metres. Indicative only. Dimensions are approximate. All information contained herein is gathered from sources we believe to be reliable. However we cannot guarantee its accuracy and interested parties should rely on their own enquiries.

Shed Total - 596 m<sup>2</sup> - 596 m<sup>2</sup>