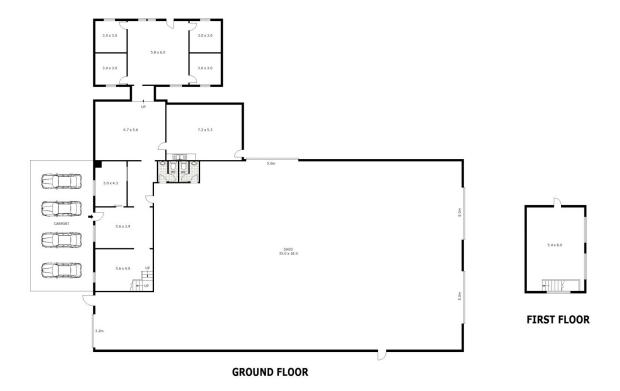

0 1 2 3 4 5

Scale in metres. Indicative only. Dimensions are approximate. All information contained herein is gathered from sources we believe to be reliable. However we cannot guarantee its accuracy and interested parties should rely on their own enquiries.

Ground Floor - 784 m²
First Floor - 44 m²
Carport - 75 m²
Total - 903 m²