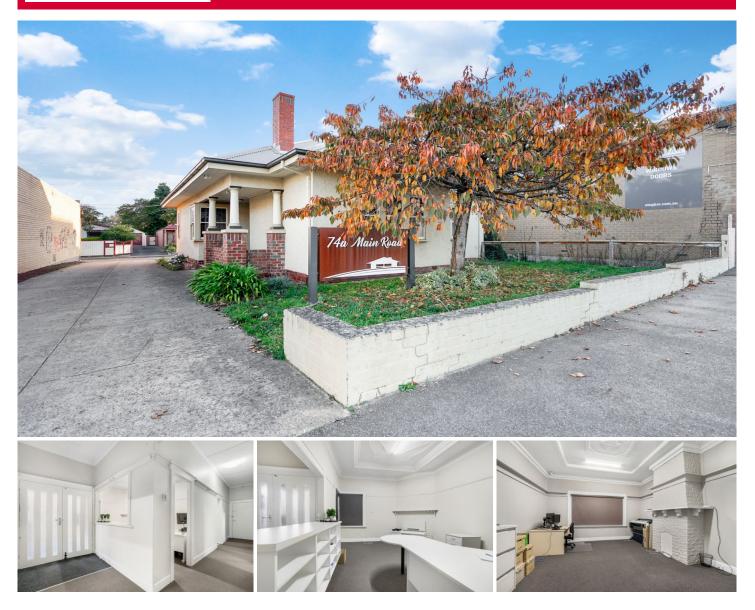

## 74A Main Road Ballarat Central VIC

- \* BEST location just out of town with ample parking
- \* Three generous consulting rooms with heritage features
- Three generous consulting rooms with
  \* Reception. Top quality staff amenities
  \* Heating and Cooling
  \* Monitored security system
  \* Two Street frontages
  \* Commercial 1 zoning
  \* Long lease. Available NOW
  \* Boot \$550 + got \$W\$

- \* Rent \$550 + gst PW

Building Size : 150 sqm

- Land Size View
- : 488 sqm
- - : https://www.ballaratrealestate.com.au/le ase/vic/ballarat-western-district/ballaratcentral/commercial/offices/7017136

John Stevenson 5331 2233 0422659385