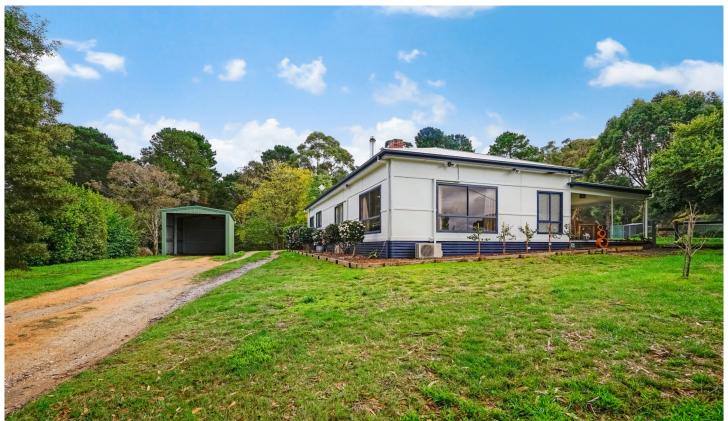

## 20 Cumberland Street Linton VIC

This comfortable family home is positioned on a large 3,324m2 block in a quiet street, backing directly into crown land creating a sense of distance from the commotion of the outside world, however still being minutes walking distance from the Linton Primary School, local food outlets, hotels, recreation reserves and public transport. The home consists of four bedrooms each with their own split system and ceiling rose, family bathroom with walk in shower, kitchen with walk in pantry that has been renovated in 2015, lounge room with fireplace and split system, study room, laundry, a double garage and single carport for parking. The property features a wrap around veranda that enjoys views of the side yard and front of the property, great for BBQs and entertaining. The roof has been fully replaced in 2017. To the side is a fully fenced yard with a cubby house ...