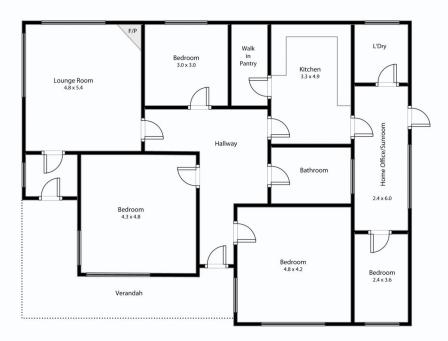

## 20 Cumberland Street Linton VIC

This comfortable family home is positioned on a large 3,324m2 block in a quiet street, backing directly into crown land creating a sense of distance from the commotion of the outside world, however still being minutes walking distance from the Linton Primary School, local food outlets, hotels, recreation reserves and public transport. The home consists of four bedrooms each with their own split system and ceiling rose, family bathroom with walk in shower, kitchen with walk in pantry that has been renovated in 2015, lounge room with fireplace and split system, study room, laundry, a double garage and single carport for parking. The property features a wrap around veranda that enjoys views of the side yard and front of the property, great for BBQs and entertaining. The roof has been fully replaced in 2017. To the side is a fully fenced yard with a cubby house ...

## 20 Cumberland St Linton

This plan is for illustrative purposes only, floor plan proportions and scale are approximate. Plan prepared by PLP Ballarat © 2022 for Ballarat Real Estate.

Contact: Dominic Morrison 0409 557 461