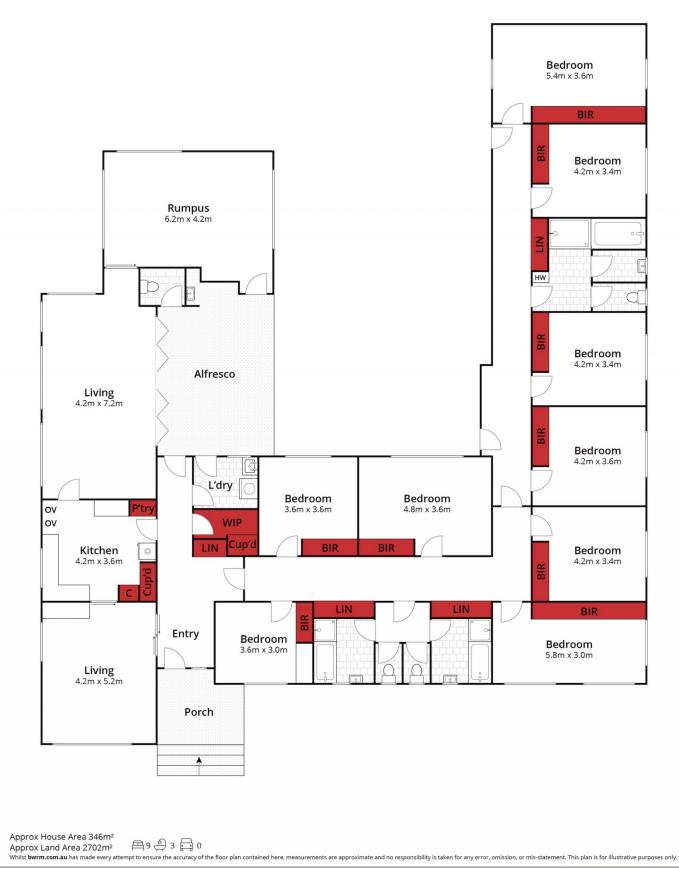

## 1448-1450 Gregory Street Lake Wendouree VIC

Located in Ballarat's most sought-after locale and set on a massive 2703m2 parcel of prime Lake Wendouree land is this incredible opportunity to make your mark. This extremely rare and expansive land holding affords its new owner the chance to build their dream new home (STCA) or transform the property into a large development site (STCA). The property currently offers nine bedrooms all with BIR, three bathrooms, kitchen, family and formal lounge room and spacious shedding/workshop. You will enjoy a premium location within a short stroll to Lake Wendouree, Shopping Centre, Ballarat Grammar, medical services, the Botanical Gardens, an array of sporting facilities and only being a short 5-minute drive to the CBD. This rare beauty has endless scope so be quick to book your private inspection with the exclusive listing agent, Tash Guinea 0439 831 058.