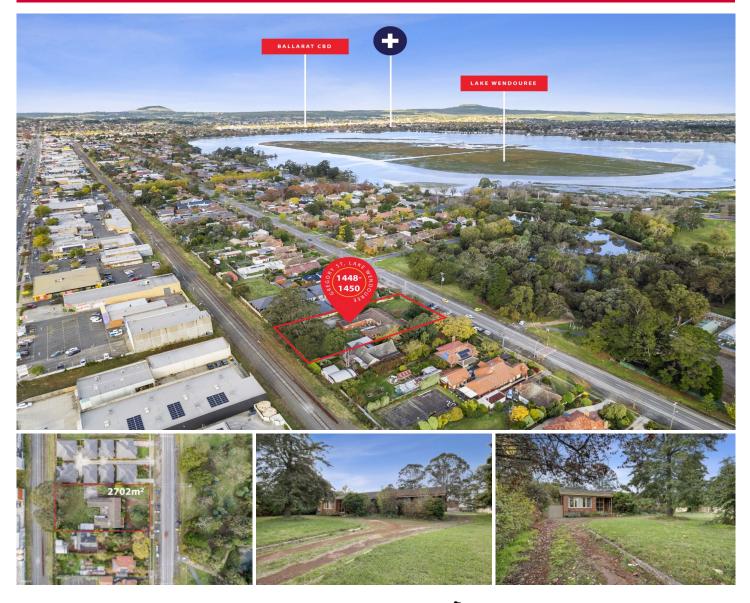

## 1448-1450 Gregory Street Lake Wendouree VIC

Located in Ballarat's most sought-after locale and set on a massive 2703m2 parcel of prime Lake Wendouree land is this incredible opportunity to make your mark. This extremely rare and expansive land holding affords its new owner the chance to build their dream new home (STCA) or transform the property into a large development site (STCA). The property currently offers nine bedrooms all with BIR, three bathrooms, kitchen, family and formal lounge room and spacious shedding/workshop. You will enjoy a premium location within a short stroll to Lake Wendouree, Shopping Centre, Ballarat Grammar, medical services, the Botanical Gardens, an array of sporting facilities and only being a short 5-minute drive to the CBD. This rare beauty has endless scope so be quick to book your private inspection with the exclusive listing agent, Tash Guinea 0439 831 058.