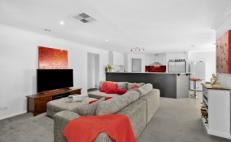

In the heart of the home, you will find an open plan living and dining area that flows seamlessly into the kitchen. The kitchen includes a 900 mm oven and stove top, stone bench tops, dishwasher, generous sized pantry with ample storage and a double fridge space, and central heating and evaporative cooling offering year-round comfort.