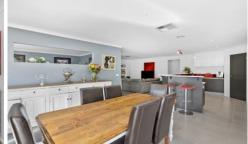

In the heart of the home, you will find an open plan living and dining area that flows seamlessly into the kitchen. The kitchen includes a 900 mm oven and stove top, stone bench tops, dishwasher, generous sized pantry with ample storage and a double fridge space, and central heating and evaporative cooling offering year-round comfort.