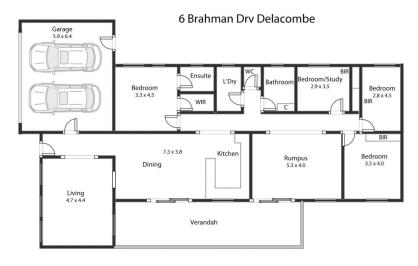

## 6 Brahman Drive Delacombe VIC

Located just minutes from the Ballarat CBD, Delacombe Town Centre and schools sits this quality-built home. Internally, this property features four bedrooms, the master with an ensuite and walk in robe while the remaining three bedrooms have built in robes. At the front of the home, you will find a large living space that is part of an open plan kitchen and dining area. The kitchen has ample cupboard and bench space as well as a large pantry. The main bathroom is cleverly positioned and features bath, shower and vanity while the laundry has ample storage. Nearing the back of the home you will find a rumpus room that looks out onto the alfresco area and low maintenance yard. Externally, this property offers everything with side access, large shedding, carport big enough for a caravan, double lock up garage, wood shed, garden shed, water tanks and alfresco. Ot ...

This plan is for illustrative purposes only, floor plan proportions and scale are approximate. Plan prepared by PLP Ballarat © 2022 for Ballarat Real Estate.

Contact: Lachlan Sylvia 0458068234