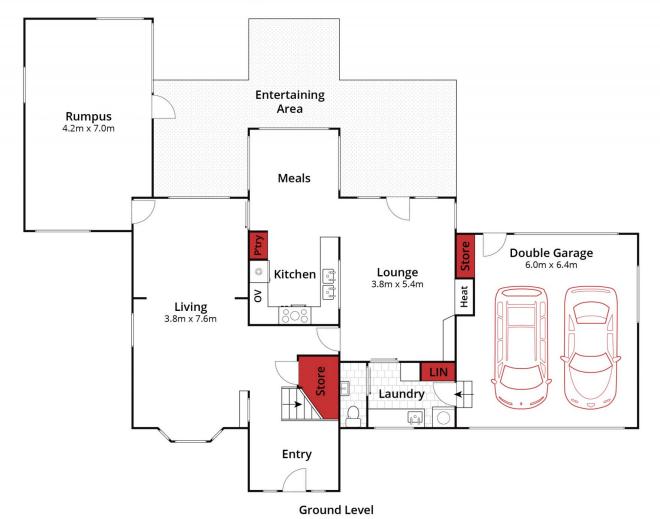

## 2 Fonteyn Court Alfredton VIC

Set on approx. 813m2, and situated in a quiet court just off Sturt Street, is this impeccable updated family home offering complete privacy. On the upper level you will find four well-appointed bedrooms including master with WIR and fully renovated ensuite, a study nook area at the landing of the stairs, linen and a centrally located family bathroom that has been fully renovated complete with separate bath and shower and vanity. On the ground level of the home is an open plan kitchen, living and dining space that is flooded with natural light featuring an updated kitchen and appliances together with stunning views and access out to the rear yard and entertaining area. There is a second separate spacious living area on entry and a further 3rd separate living space flooded with natural light making it ideal for a home studio or office, rumpus rooms, hobby room ...

Approx House Area 246m²

Approx House Area 246m²
Approx Land Area 813m²
4 2 2 2
Whilst **bwrm.com.au** has made every attempt to ensure the accuracy of the floor plan contained here, measurements are approximate and no responsibility is taken for any error, omission, or mis-statement. This plan is for illustrative purposes only.