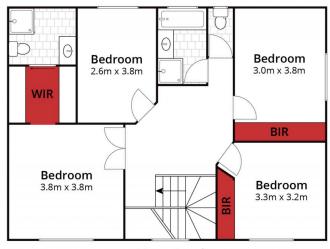

## 2 Fonteyn Court Alfredton VIC

Set on approx. 813m2, and situated in a quiet court just off Sturt Street, is this impeccable updated family home offering complete privacy. On the upper level you will find four well-appointed bedrooms including master with WIR and fully renovated ensuite, a study nook area at the landing of the stairs, linen and a centrally located family bathroom that has been fully renovated complete with separate bath and shower and vanity. On the ground level of the home is an open plan kitchen, living and dining space that is flooded with natural light featuring an updated kitchen and appliances together with stunning views and access out to the rear yard and entertaining area. There is a second separate spacious living area on entry and a further 3rd separate living space flooded with natural light making it ideal for a home studio or office, rumpus rooms, hobby room ...

Approx House Area 246m²

Approx House Area 246m²
Approx Land Area 813m²
4 2 2 2
Whilst **bwrm.com.au** has made every attempt to ensure the accuracy of the floor plan contained here, measurements are approximate and no responsibility is taken for any error, omission, or mis-statement. This plan is for illustrative purposes only.