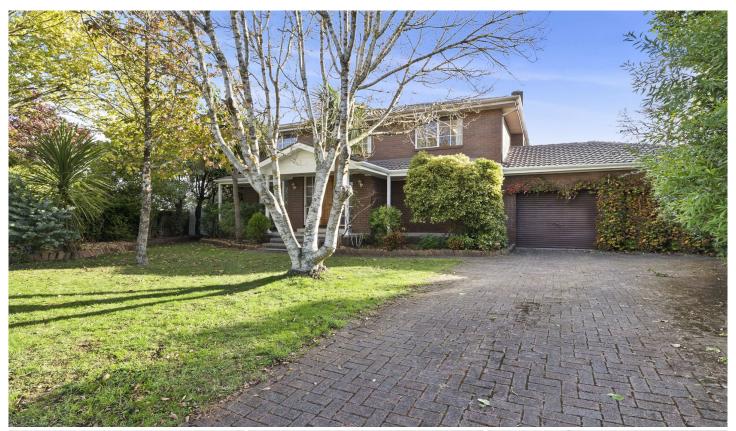

## 2 Fonteyn Court Alfredton VIC

Set on approx. 813m2, and situated in a quiet court just off Sturt Street, is this impeccable updated family home offering complete privacy. On the upper level you will find four well-appointed bedrooms including master with WIR and fully renovated ensuite, a study nook area at the landing of the stairs, linen and a centrally located family bathroom that has been fully renovated complete with separate bath and shower and vanity. On the ground level of the home is an open plan kitchen, living and dining space that is flooded with natural light featuring an updated kitchen and appliances together with stunning views and access out to the rear yard and entertaining area. There is a second separate spacious living area on entry and a further 3rd separate living space flooded with natural light making it ideal for a home studio or office, rumpus rooms, hobby room ...

4 🕒 2 📛 2 👄

**Price** : \$ 830,000 **Land Size** : 813 sqm

View : https://www.ballaratrealestate.com.au/sale/v

ic/ballarat-western-district/alfredton/residenti

al/house/6986663

Jo Thornton 03 53312233 0409356478