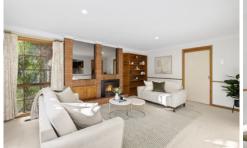

## 2 Fonteyn Court Alfredton VIC

Set on approx. 813m2, and situated in a quiet court just off Sturt Street, is this impeccable updated family home offering complete privacy. On the upper level you will find four well-appointed bedrooms including master with WIR and fully renovated ensuite, a study nook area at the landing of the stairs, linen and a centrally located family bathroom that has been fully renovated complete with separate bath and shower and vanity. On the ground level of the home is an open plan kitchen, living and dining space that is flooded with natural light featuring an updated kitchen and appliances together with stunning views and access out to the rear yard and entertaining area. There is a second separate spacious living area on entry and a further 3rd separate living space flooded with natural light making it ideal for a home studio or office, rumpus rooms, hobby room ...