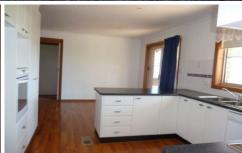

## **8 Watson Drive Mount Pleasant VIC**

This lovely home has so much to offer and has to be seen to believe

The lounge/dining area is spacious and has a split system. The second living room has access to the fabulous deck and carport. The kitchen has electric cooking, gas HWS, a dishwasher and loads of cupboard space. The dining area is a good size and also has access to the rear deck. There are three bedrooms, the master is a generous size with built in Robes and an ensuite with a double shower. The other two bedrooms are also very good sizes and have built in robes. The bathroom has a separate bath and shower and there are plenty of cupboards in the hallway. There is ducted gas heating throughout the home as well.