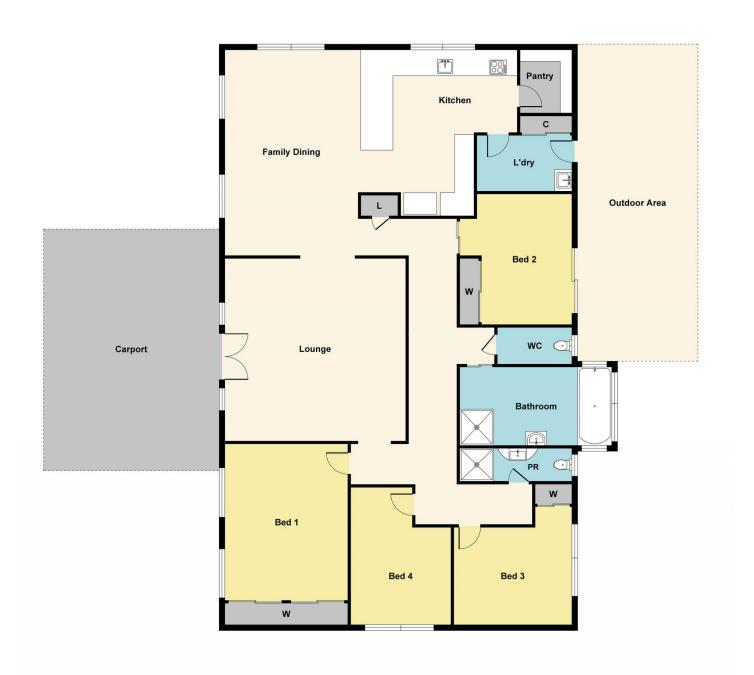

Ideally situated on the Melbourne side of Ballarat close to shops, public transport and the Eureka Pool is this very neat four-bedroom family home. This property features two separate bathrooms, a large updated open plan kitchen and meals area, separate lounge room, spacious enclosed rear yard and a single carport at the front. It also offers gas heating and a split-system for year round comfort. This home has the bonus of brand new carpets throughout and updated robe.

4 🕒 2 📛 2 👄

Land Size: 622 sqm

View : https://www.ballaratrealestate.com.au/lease/ vic/ballarat-western-district/eureka/residenti

al/house/6960678

Reynaldo Rilen 03 53312233

Stacey McCorkindale 03 5331 2233