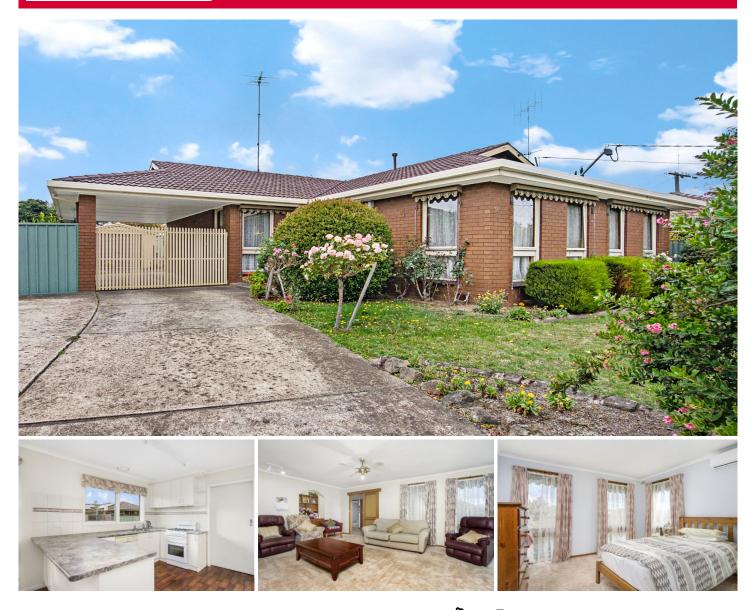

The home offers a spacious kitchen, meals and living with year-round comfort, the home features a gas heater, and split system in the main bedroom. Centrally located, the main bathroom services all three bedrooms. The home is complete with separate laundry and toilet. Other features