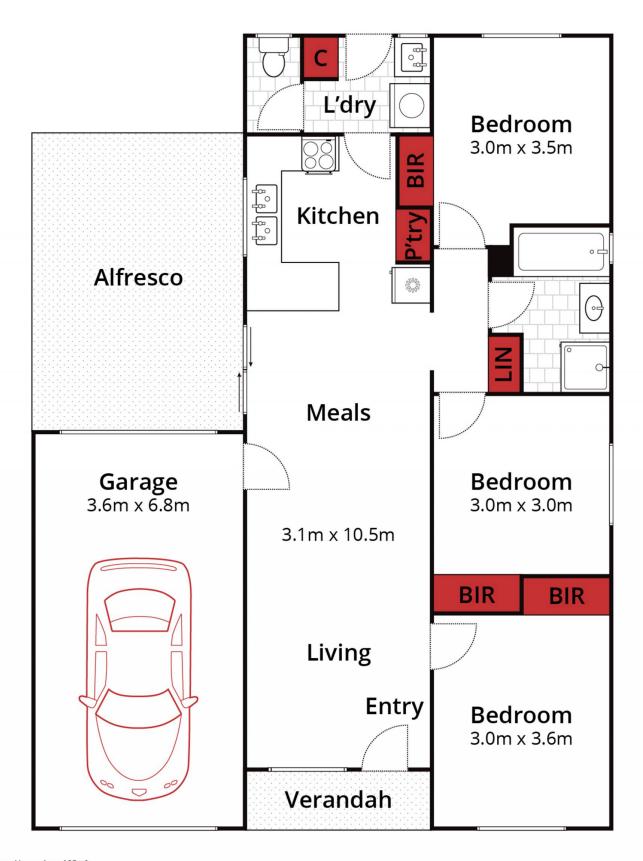

## 18 Domain Gardens Sebastopol VIC

This home is in a highly convenient location close to schools, shops, supermarkets, medical facilities and only a short drive to Ballarat CBD. The lucky purchasers will enjoy an enviable lifestyle with modern living but minimal upkeep in a position where you will be close to everything you need. Internally you will find three spacious bedrooms all with built in robes. The central bathroom has a separate shower and bath. An added feature is the modern and bright open plan living with lounge and adjacent dining/kitchen with stainless steel appliances. Comfort all year round is guaranteed with gas central heating and a split system. Externally you will enjoy a large undercover outdoor entertaining area that runs alongside the kitchen for all year-round enjoyment. Complete with a single remote garage, great fencing and a low maintenance yard. Homes like this o ...

Approx House Area 103m² Approx Land Area 326m² Whilst bwrm.com.au has made every a

☐ 3 ☐ 1 ☐ 1

valtement to ensure the accuracy of the floor plan contained here, measurements are approximate and no responsibility is taken for any error, omission, or mis-statement. This plan is for illustrative purposes on