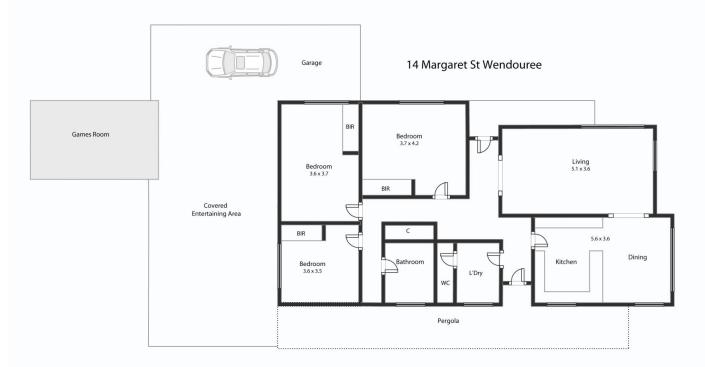

## 14 Margaret Street Wendouree VIC

A well maintained three bedroom home featuring a huge outdoor entertaining area, located near all your essentials. Within walking distance of Stockland Shopping Centre, the popular Ballarat Grammar school and Wendouree Train Station. The property offers three bedrooms, all fitted with built in robes and two with ceiling fans. The lounge room also has a ceiling fan and Rinnai heater, while the meal area holds a split system. There is a separate shower and bath in the bathroom, laundry, huge undercover entertaining area, single lock up garage, workshop and single remote carport. Attached to the garage is a second living space or games room. There is also a garden shed at the rear of the property, with the fences lined with trees for privacy. A garden compliments the front of the property with a patio. Make sure to jump on this one quickly, the exclusive listin ...

Mitchell Burgess 03 5331 2233 0458019897

This plan is for illustrative purposes only, floor plan proportions and scale are approximate. Plan prepared by PLP Ballarat © 2022 for Ballarat Real Estate.

Contact: Dominic Morrison 0409 557 461