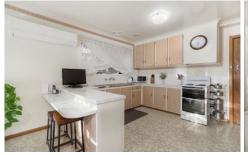

## 14 Margaret Street Wendouree VIC

A well maintained three bedroom home featuring a huge outdoor entertaining area, located near all your essentials. Within walking distance of Stockland Shopping Centre, the popular Ballarat Grammar school and Wendouree Train Station. The property offers three bedrooms, all fitted with built in robes and two with ceiling fans. The lounge room also has a ceiling fan and Rinnai heater, while the meal area holds a split system. There is a separate shower and bath in the bathroom, laundry, huge undercover entertaining area, single lock up garage, workshop and single remote carport. Attached to the garage is a second living space or games room. There is also a garden shed at the rear of the property, with the fences lined with trees for privacy. A garden compliments the front of the property with a patio. Make sure to jump on this one quickly, the exclusive listin ...