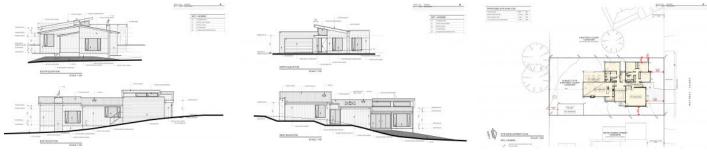

## 3 Rattray Court Canadian VIC

Situated close to Canadian Lead Primary School, the Wild Life Park and an easy commute to the Ballarat CBD and Western Hwy is this rare ready to go 800m2 approx. allotment. This rare opportunity also comes with plans for a four bed two bath home with two living spaces that has been custom designed to suit the rear fall of the land. Don't miss your chance to purchase convenience in a new build, contact the builder of your choice and get building your dream (STCA) Call Blaise Newnham today on 0423 175 643 and hit the enquire button to be kept up to date via email.