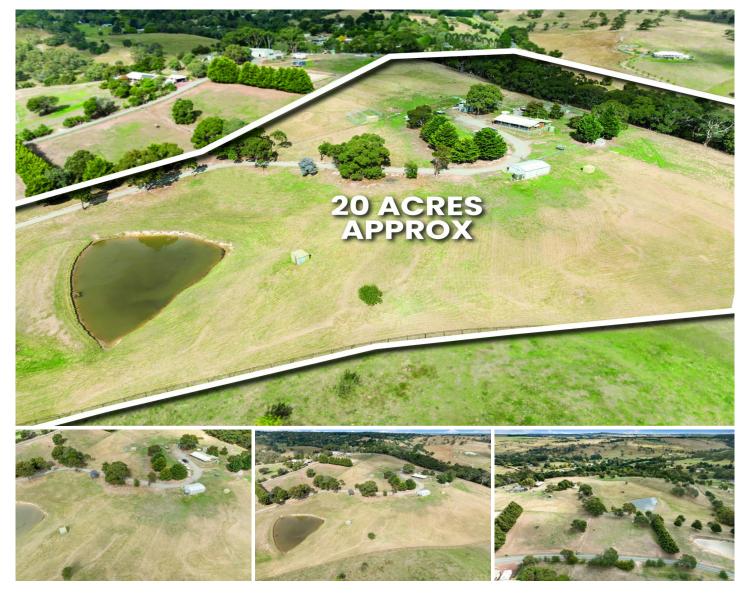

## 30 Maddisons Lane Greendale VIC

Arriving at this property be met with a private entrance that takes you to this most impressive parcel of land with stunning views few properties can boast in the local area. With 270 degree views it's up to you to either relax, renovate or a create a new build on the land. The home itself boasts 4 good sized bedrooms, open plan living/kitchen area and both front and rear deck areas. There is varied shedding options, one 6m x 12m powered work shed with lighting and concrete floor, and a second 6m x 9m unpowered shed, also with concrete floor, excellent fencing throughout, plenty of shelters for animals and large dog run as some of the properties benefits. The block not only having amazing views but a mostly usable 20 acres that has 2 good sized dams, internal paddocks and loads of privacy. Located just 20 minutes drive from Bacchus marsh and less then an hou ...

4 📭 1 🖶 1 🗬

Land Size: 20 Acres

View : https://www.ballaratrealestate.com.au/sale/v

ic/west/greendale/residential/house/694844

6

James Waterhouse 03 53312233 0408 382 551