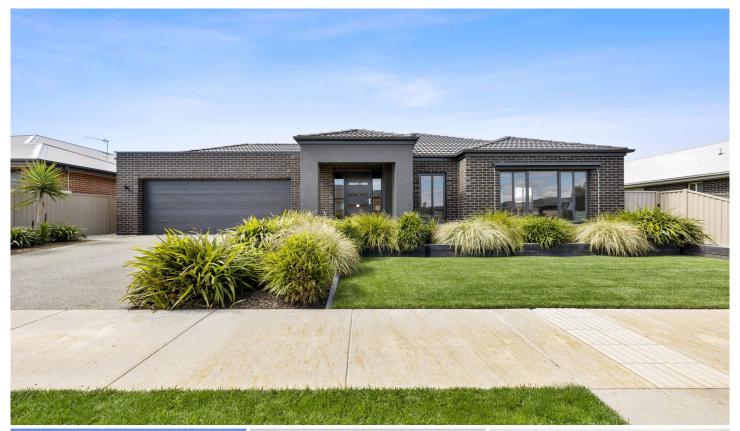

## 14 Continuance Way Delacombe VIC

Located just minutes from the Ballarat CBD, Delacombe Town Centre and schools sits this quality Metricon built home. Internally, this property features four spacious bedrooms. The master suite is large and impressive with his & her walk in robes, private courtyard and ensuite with tiled shower, separate bath, toilet and double vanity. Of the three remaining bedrooms one has a walk in robe while the other two have built in robes. In the heart of the home, you will find an open plan kitchen, living and dining area. The kitchen is well equipped with 900mm gas cooker, dishwasher, butler's pantry as well as plenty of cupboard and bench

space. At the rear of the home, you will find a home cinema or rumpus room. Externally, this property offers everything with shedding, pool, oversized garage with access to the yard and massive outdoor area with blinds and fire pla ...