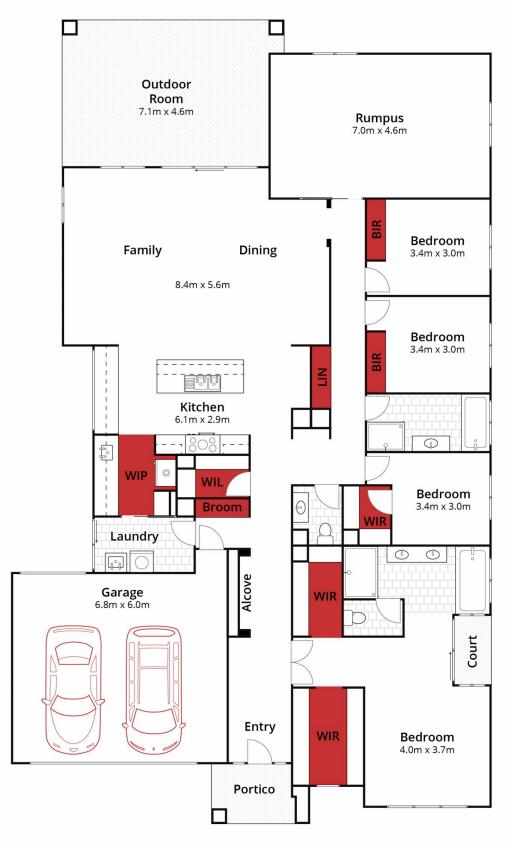

## 14 Continuance Way Delacombe VIC

Located just minutes from the Ballarat CBD, Delacombe Town Centre and schools sits this quality Metricon built home. Internally, this property features four spacious bedrooms. The master suite is large and impressive with his & her walk in robes, private courtyard and ensuite with tiled shower, separate bath, toilet and double vanity. Of the three remaining bedrooms one has a walk in robe while the other two have built in robes. In the heart of the home, you will find an open plan kitchen, living and dining area. The kitchen is well equipped with 900mm gas cooker, dishwasher, butler's pantry as well as plenty of cupboard and bench

space. At the rear of the home, you will find a home cinema or rumpus room. Externally, this property offers everything with shedding, pool, oversized garage with access to the yard and massive outdoor area with blinds and fire pla ...

Approx House Area  $353m^2$ Approx Land Area  $716m^2$   $4 \stackrel{\frown}{\rightleftharpoons} 2 \stackrel{\frown}{\rightleftharpoons} 2$ Whilst **bwrm.com.au** has made every attempt to ensure the accuracy of the floor plan contained here, measurements are approximate and no responsibility is taken for any error, omission, or mis-statement. This plan is for illustrative purposes only.