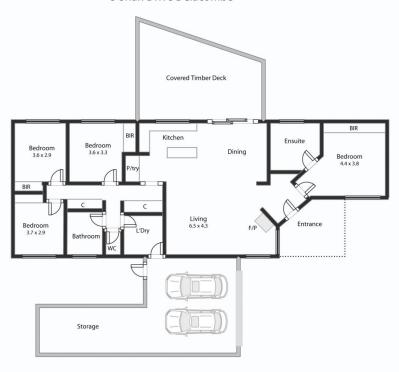

## 5 Shari Drive Delacombe VIC

Situated only minutes from schools, shops, sporting facilities, Delacombe Town Centre and with public transport close by this family home will impress. Upon entering the home you will be greeted to a large spacious kitchen, dining and living area with lots of room to move and direct access to the undercover entertainment aera. Featuring four bedrooms all of great size, the master having a large built in robe and ensuite with spa bath while two of the remaining three bedrooms have built in robes. The bathroom is positioned between the three bedrooms and offers a separate shower and bath. The home also has a large laundry with access through to the garage and backyard. Other features include a wood log fireplace, central heating throughout the home and a split system for cooling. On 789m2 (approx) you will be greeted to a beautifully maintained front yard with ...

## 5 Shari Drive Delacombe

This plan is for illustrative purposes only, floor plan proportions and scale are approximate. Plan prepared by PLP Ballarat © 2022 for Ballarat Real Estate.

Contact: Adam Vranasic 0432 788 733