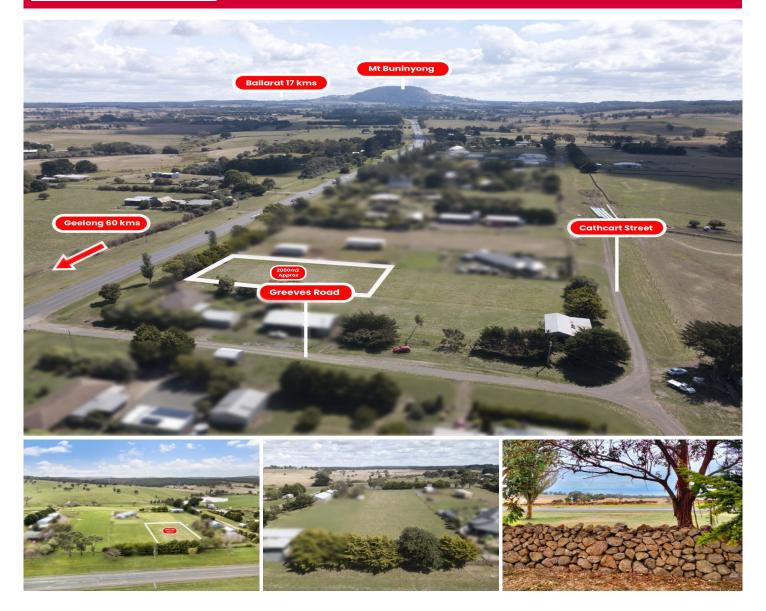

## Lot 7 Midland Highway Clarendon VIC

Located in the tightly held township of Clarendon, only minutes' drive to the beautiful township of Buninyong and approximately 20 minutes' drive from Ballarat is this rare residential block of land. Offering great lifestyle opportunities for those who enjoy local historic sites and quality time in nature. This site is ready for you to build your dream home (STCA). This very generous 2000 sqm approx. parcel of land has jaw dropping easterly views that must be seen to be appreciated with highlights including moments from Lal Lal Falls, local wineries and 45 mins from Geelong beach. Quality farm fencing installed with established trees at the front of block offer privacy. Please contact exclusive listing agent Jay Kalogerakis today for more information as this will not last.

TH2310

**Price**: \$375,000 - \$395,000

Land Size: 2000 sqm

View : https://www.ballaratrealestate.com.au/sale/v

ic/ballarat-western-district/clarendon/residen

tial/land/6930230

Jay Kalogerakis 03 53312233 0430200663