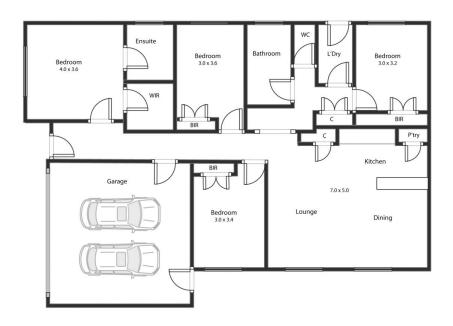

## 21 Chifley Drive Delacombe VIC

Located within striking distance of the very popular Delacombe Town Centre is the well maintained, low maintenance home. Features of the property include four bedrooms, master with walk in robe and ensuite, large open plan kitchen and living space and a generous main bathroom. The home is kept comfortable all year round with gas ducted heating throughout and a split system air conditioner in the living space. Outside, the home features a double lock up garage with direct internal access, low maintenance gardens and an enclosed rear yard. Currently leased to an excellent tenant on a lease until 20th May 2022. Be quick to inspect this one!

## 21 Chifley Drv Delacombe

This plan is for illustrative purposes only, floor plan proportions and scale are approximate. Plan prepared by PLP Ballarat © 2022 for Ballarat Real Estate.

David Morrison 0438 342 227 Oscar Currell 0499 070 759