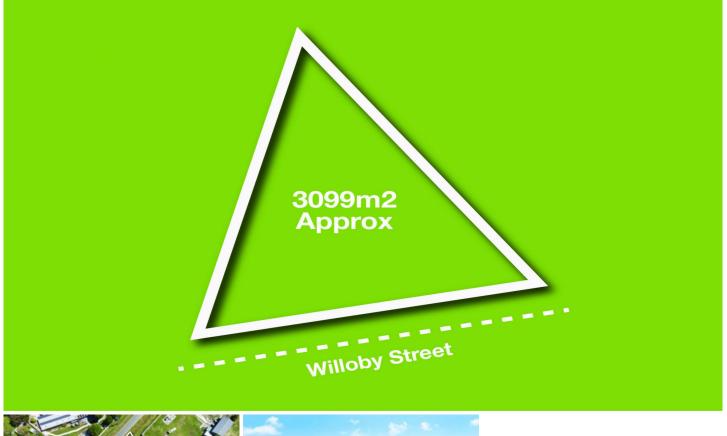

## **6 Willoby Street Beaufort VIC**

While you are currently unable to build on this block of land it is undeniable that an allotment of around 3,000m2 (approx.) in the heart of Beaufort is a rare opportunity. The township of Beaufort is currently booming due to its position on the train line between Ballarat and Ararat. The town has everything you need with a hospital as well as great schooling and shopping options. This block is flat, cleared and enjoys a corner location in a quiet part of the area with limited through traffic. The astute purchaser will see this block as their chance to pick up a large parcel of land in what is a promising part of regional Victoria. This one will not last long, call today! **Price :** \$ 72,000