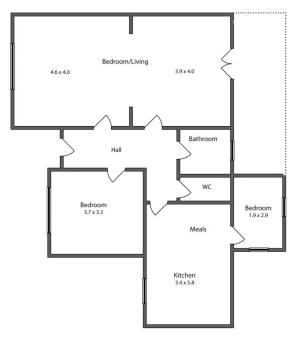

## 604 La Trobe Street Redan VIC

This home is perfectly positioned in popular Redan close to schools, shopping and public transport. This location is not far from the CBD and is one of the suburbs with plenty of growth potential in booming Ballarat. The home is ready for you to move in but also has plenty of potential for you to value add as you go. Inside you have two bedrooms, lounge, kitchen and meals area. There is also a sunroom at the rear of the home and main bathroom. The house is serviced by gas heating and additional cooling for year round comfort. Outside, there is three garden sheds, storage room and bungalow. Extra features of this property include being on a green block with a lovely garden and plenty of shade in the summer time making it a delight haven, water tank, outdoor area and the potential to further develop the block down the track (STCA). Contact Lachlan Sylvia for m ...

## 604 Latrobe St Redan

This plan is for illustrative purposes only, floor plan proportions and scale are approximate. Plan prepared by PLP Ballarat © 2021 for Ballarat Real Estate.

Contact: Lachlan Sylvia 0458068234