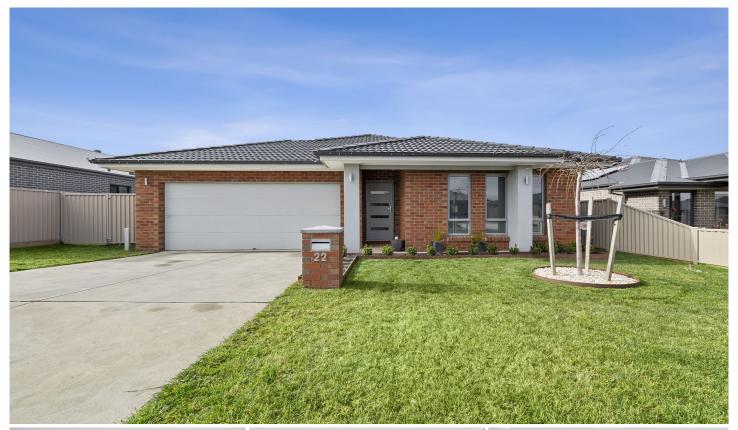

## 22 Anneke Way Winter Valley VIC

This home was built to the highest standard and has been taken to the next level by the current owners who have created a well-established property with nothing left to do but move in and enjoy. The beautifully manicured front yard sets the scene for what is a cleverly designed and meticulously maintained home positioned on a generous allotment of around 560m2 approx. The kitchen, living and meals is open plan and flows perfectly out to a large alfresco for all year round entertaining. There is further extra living space with separate lounge or theatre room. The master bedroom is spacious with walk in robe and ensuite. There are three further bedrooms all with built in robes and well positioned off a private hallway with easy access to the family bathroom with separate shower and bath. Other features inside include full laundry, gas central heating & evapora ...

4 🗀 2 📛 2 🖨

Price : \$ 610,000 Building Size : 168 sqm Land Size : 560 sqm

View : https://www.ballaratrealestate.com.au/sa le/vic/ballarat-western-district/winter-vall

ey/residential/house/6879215

Alex Stepnell 03 53312233

Approx House Area 190m²
Approx Land Area 560m²

##4 \$\instrumentriangledown 2 \instrumentriangledown 2 \instrumentriangle