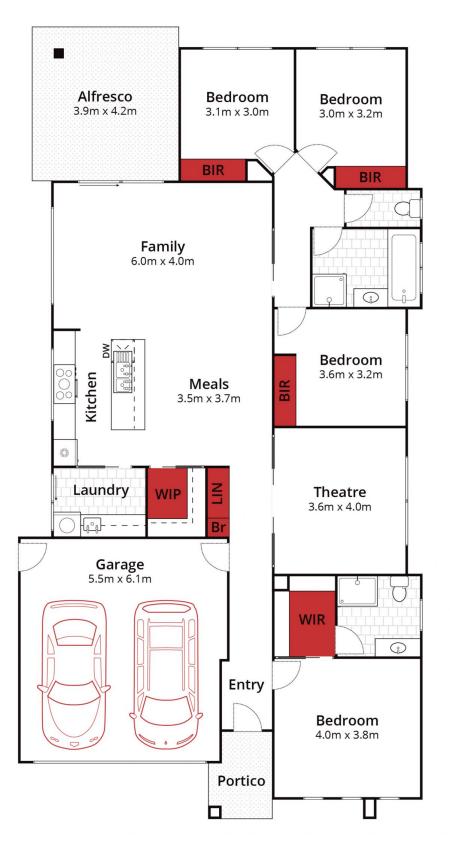

## 22 Anneke Way Winter Valley VIC

This home was built to the highest standard and has been taken to the next level by the current owners who have created a well-established property with nothing left to do but move in and enjoy. The beautifully manicured front yard sets the scene for what is a cleverly designed and meticulously maintained home positioned on a generous allotment of around 560m2 approx. The kitchen, living and meals is open plan and flows perfectly out to a large alfresco for all year round entertaining. There is further extra living space with separate lounge or theatre room. The master bedroom is spacious with walk in robe and ensuite. There are three further bedrooms all with built in robes and well positioned off a private hallway with easy access to the family bathroom with separate shower and bath. Other features inside include full laundry, gas central heating & evapora ...

Approx House Area 190m²
Approx Land Area 560m²

##4 \$\instrumentriangledown 2 \instrumentriangledown 2 \instrumentriangle