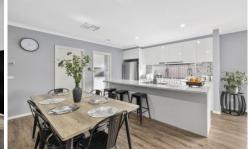

## 22 Anneke Way Winter Valley VIC

This home was built to the highest standard and has been taken to the next level by the current owners who have created a well-established property with nothing left to do but move in and enjoy. The beautifully manicured front yard sets the scene for what is a cleverly designed and meticulously maintained home positioned on a generous allotment of around 560m2 approx. The kitchen, living and meals is open plan and flows perfectly out to a large alfresco for all year round entertaining. There is further extra living space with separate lounge or theatre room. The master bedroom is spacious with walk in robe and ensuite. There are three further bedrooms all with built in robes and well positioned off a private hallway with easy access to the family bathroom with separate shower and bath. Other features inside include full laundry, gas central heating & evapora ...