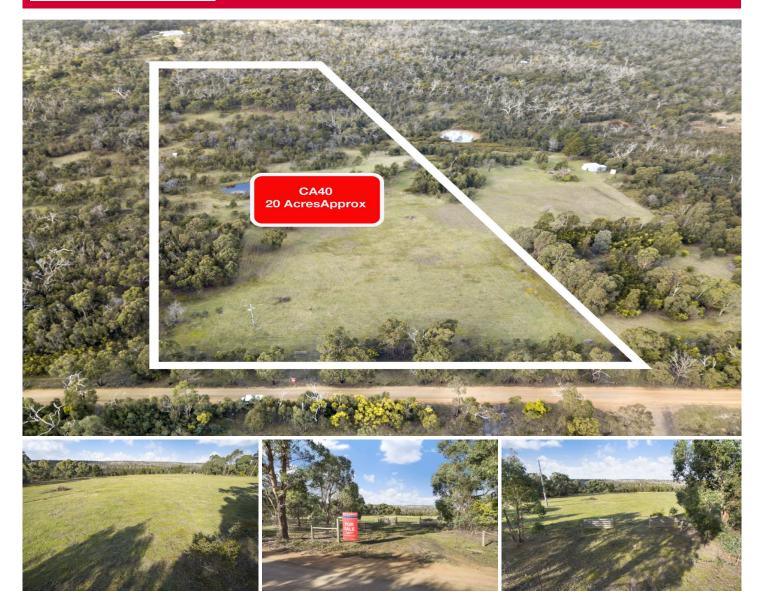

## CA40/740 Paynes Bridge Road Dereel VIC

- Ca40- 20 acres approx - This delightful and highly sought after parcel of land boasts power on-site, mostly fenced, and a good mixture of cleared and bush throughout. The land slopes from front to back allowing stunning views of the local area, enjoys an abundance of wildlife and birdlife that visit the area and also gets the benefit of a large dam near the base of the land. Zoned for farming. Utilise as a fantastic weekender

Land Size: 20 Acres

View : https://www.ballaratrealestate.com.au/sale/v

ic/ballarat-western-district/dereel/residential/

land/6879161

James Waterhouse 03 53312233 0408 382 551