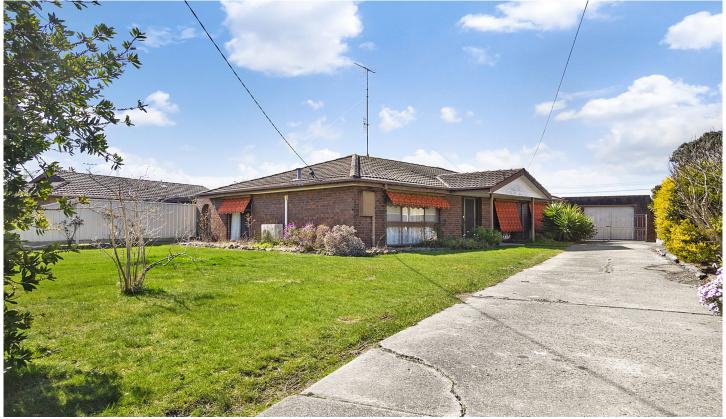

## 4 Naraglen Court Sebastopol VIC

This well maintained brick veneer home is positioned on a large allotment of around 762m2 (approx.) in a quiet court location. The home is surrounded by beautifully maintained homes creating a safe and quiet environment for the family, first home buyer or downsizer. The location is very convenient with shops, schools and public transport close by as well as easy access to the midland highway to Geelong. The home consist of three large bedrooms, spacious lounge, kitchen with attached meals area, family bathroom with separate shower and bath and full laundry. Outside you have a large backyard with single lock up garage and space for further shedding or development (STCA). This is a great value entry level property in a terrific location, the exclusive listing agent Dominic Morrison looks forward to meeting you at another busy Ballarat Real Estate inspection.