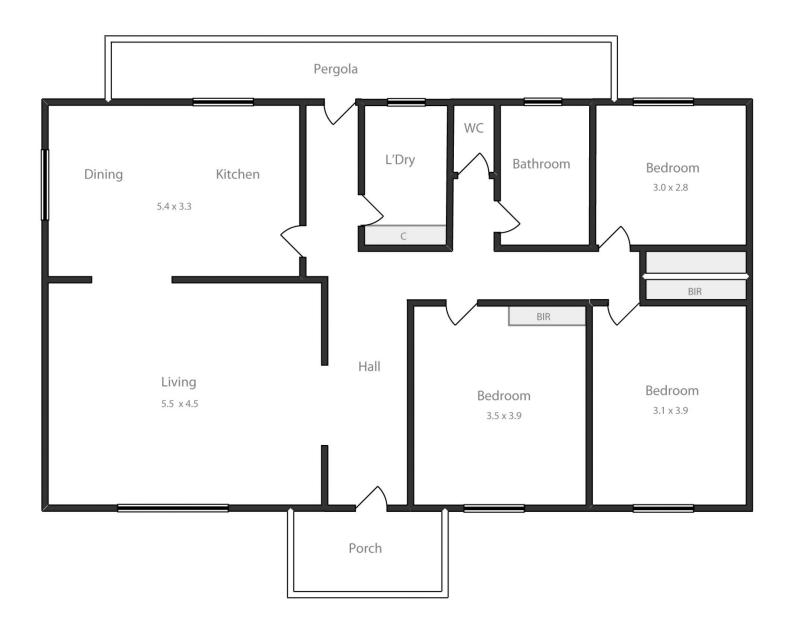

## 4 Naraglen Court Sebastopol VIC

This well maintained brick veneer home is positioned on a large allotment of around 762m2 (approx.) in a quiet court location. The home is surrounded by beautifully maintained homes creating a safe and quiet environment for the family, first home buyer or downsizer. The location is very convenient with shops, schools and public transport close by as well as easy access to the midland highway to Geelong. The home consist of three large bedrooms, spacious lounge, kitchen with attached meals area, family bathroom with separate shower and bath and full laundry. Outside you have a large backyard with single lock up garage and space for further shedding or development (STCA). This is a great value entry level property in a terrific location, the exclusive listing agent Dominic Morrison looks forward to meeting you at another busy Ballarat Real Estate inspection.

## 4 Naraglen Crt Sebastapol

This plan is for illustrative purposes only, floor plan proportions are approximate.

Plan prepared by PLP Ballarat © 2021 for Ballarat Real Estate.

Contact: Dominic Morrison 0409 557 461