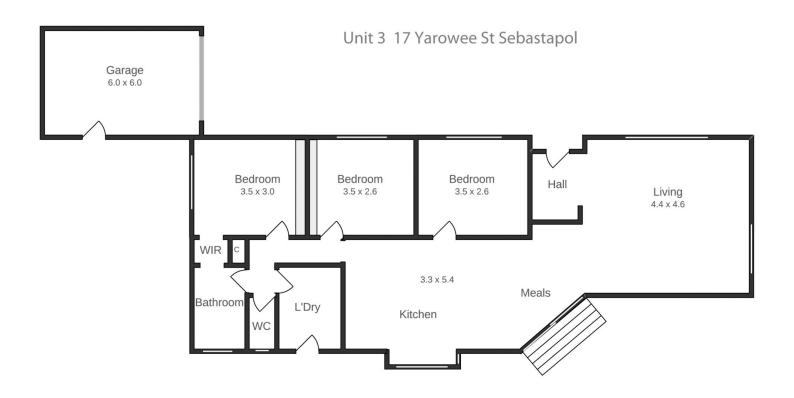

## 3/17 Yarrowee Street Sebastopol VIC

It is difficult to find a good sized townhouse that remains low maintenance and is positioned in a safe and neat complex of just two other homes. This location puts you within walking distance to a popular shopping complect with supermarket, bakery and chemist as well as Aldi. You also have a P - 12 school close by as well as public transport and cafes. The property has an open plan kitchen, meals and living is open plan with gas heating as well as a split system. The master bedroom has walk in robe while the other bedrooms have built in storage. The bathroom has separate bath and shower and there is also a full laundry. The home sits at the back of the complex and has a larger enclosed yard that is very low maintenance. There is a single lock up garage and deck for outdoor entertaining. The exclusive listing agent Dominic Morrison looks forward to meeting ...

3 📭 1 🖺 1 🗬

Price: \$350,000

View: https://www.ballaratrealestate.com.au/sale/vic/ba llarat-western-district/sebastopol/residential/unit/

6879159

Dominic Morrison 03 53312233 0409 557 461

This plan is for illustrative purposes only, floor plan proportions are approximate.

Plan prepared by PLP Ballarat © 2021 for Ballarat Real Estate.

Contact: Dominic Morrison 0409 557 461