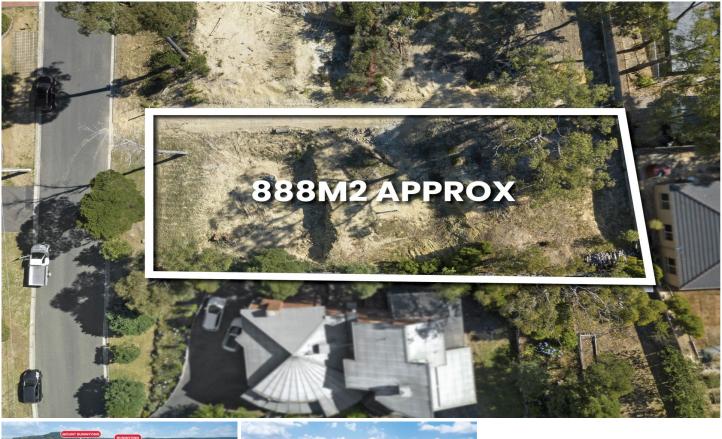

## 48 Darriwell Drive Mount Helen VIC

A rare opportunity presents itself in a lovely, leafy established neighbourhood to secure what could be your next dream home site (STCA). This large block approx. 888m2 has site cut already completed and boundary fence to neighbours about to be installed. This titled block is situated just minutes from the Ballarat CBD, Buninyong, public transport, cafes schools and university, parks and recreation reserves. If you are looking for a low maintenance lifestyle, this natural slice of land certainly delivers just that as well as an instant natural garden right at your backdoor. At this price it will get snapped up quickly so contact the exclusive agent Tash Guinea 0439 831 058.