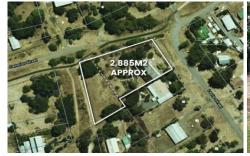

3 📭 1 🖺 1 👄

**Price** : \$ 646,000 **Land Size** : 2885 sqm

View : https://www.ballaratrealestate.com.au/sale/v ic/ballarat-western-district/clunes/residential/

house/6827349

Dominic Morrison 03 53312233 0409 557 461