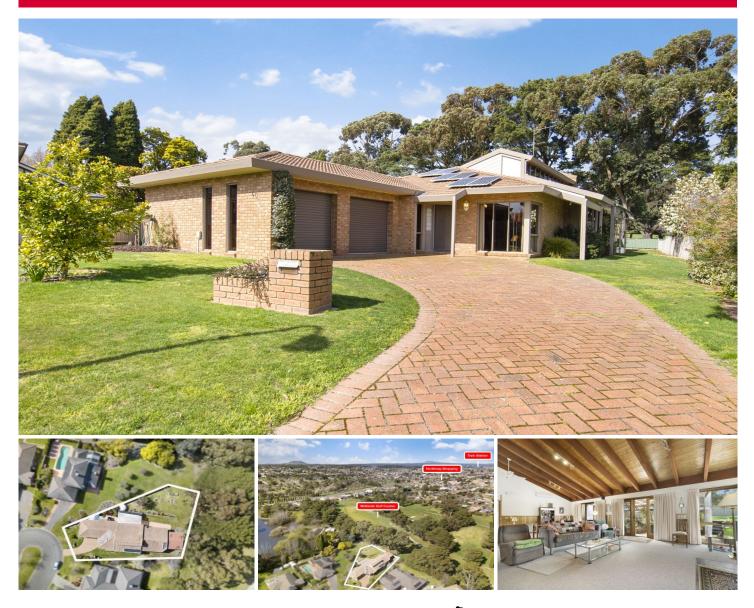

**40 Fairway Court Invermay Park VIC** 

This north facing home is perfectly positioned in an exclusive court and backs directly onto popular Midlands Golf Course. The location offers the lucky purchaser an enviably lifestyle with the club house at the end of the street, Northway Shopping Centre close by and easy access to Melbourne freeway. The property has uninterrupted views of the golf course creating a peaceful atmosphere with mature trees and birdlife. The home consists of a formal lounge, separate family room, deluxe kitchen, office and four bedrooms. The master bedroom has an en-suite and walk in robe. Each of the other three bedrooms have built in robes. Outside you have a generous block of around 1158 m2 (approx.) and the grounds are superbly landscaped. There is a large double garage connected to the house plus a caravan port at the rear with further storage. This home will suit entertai ...

4 🛤 2 🚔 2 🚔

Price : \$ 810,000

View : https://www.ballaratrealestate.com.au/sale/vic/ba llarat-western-district/invermay-park/residential/h ouse/6823536

Dominic Morrison 03 53312233 0409 557 461

Ron Morrison 03 53312233 0418 508 844