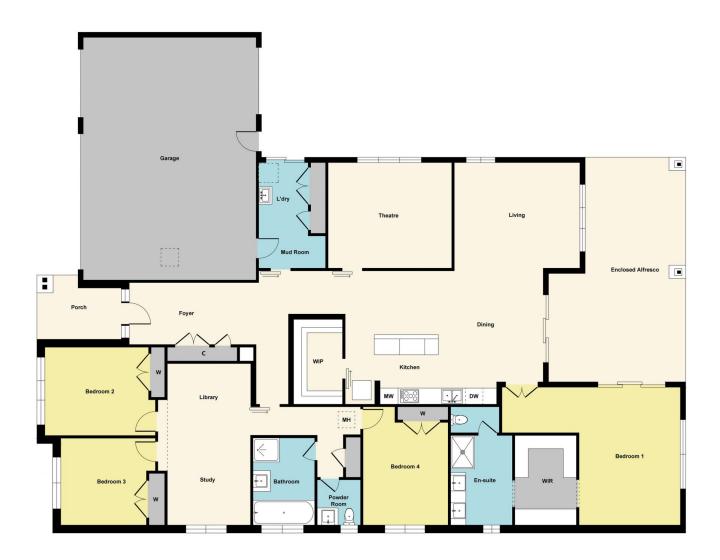

## 12 Messenger Parade Lucas VIC

Situated in popular Lucas on approx. 721m2 and close to Lucas Primary and zoned Ballarat High School is this great opportunity to be close to state-of-the-art playgrounds and open spaces for the kids or pets to run and play in this supreme family focused location. Comprising of four large bedrooms, the master with en-suite at the rear of the property with large walk-through wardrobe with separate toilet. The central kitchen is the heart of the home with stone benchtops, s/s appliances and large walk-in pantry all designed to be surrounded with living zones and meals areas. The home has been thoughtfully set out to have the whole family catered for with triple lock up garage with direct access to the home and rear entertainment area or mancave retreat that overlooks the private playground and rear yard perfect for the kids or pets to stretch their legs. Perha ...