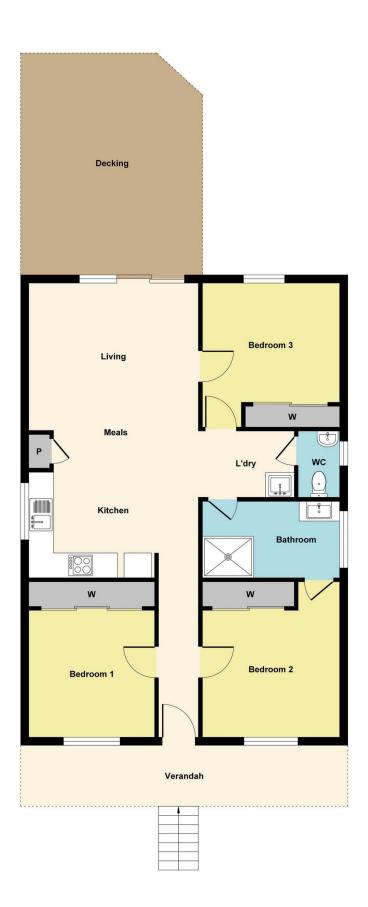

## 406 Peel Street North Black Hill VIC

Situated in the convenient and picturesque Black Hill sitting on a generous block with nothing to do but move in and fill the impressive 6mW x 10mL x 3.6mH (approx.) shed. The home is close to one of the best primary schools in the city, Black Hill Primary, the Ballarat Train Station, CBD and Gov Hub are all within walking distance. The home is fully renovated in previous years and offers a move in ready option with high end fixtures and fittings with both central heating and split system heating and cooling. There is a central Jack and Jill en-suite with each of the three bedrooms having built in robes. This lovely home is perfect for a first home buyer or tradie with a need for secure caravan side access and tall and large shedding able to have a private hoist set up. Properties in this premium location don't last long, Call Blaise Newnham today 0423 175 6 ...