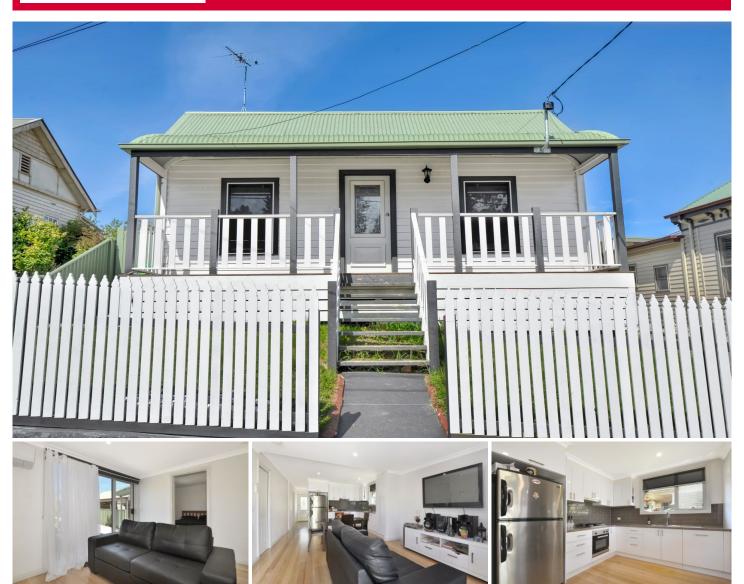

## 406 Peel Street North Black Hill VIC

Situated in the convenient and picturesque Black Hill sitting on a generous block with nothing to do but move in and fill the impressive 6mW x 10mL x 3.6mH (approx.) shed. The home is close to one of the best primary schools in the city, Black Hill Primary, the Ballarat Train Station, CBD and Gov Hub are all within walking distance. The home is fully renovated in previous years and offers a move in ready option with high end fixtures and fittings with both central heating and split system heating and cooling. There is a central Jack and Jill en-suite with each of the three bedrooms having built in robes. This lovely home is perfect for a first home buyer or tradie with a need for secure caravan side access and tall and large shedding able to have a private hoist set up. Properties in this premium location don't last long, Call Blaise Newnham today 0423 175 6 ...

3 📭 1 🔓 4 🕰

**Price:** \$611,000

View: https://www.ballaratrealestate.com.au/sale/vic/ba llarat-western-district/black-hill/residential/house/

6821220

Blaise Newnham 03 53312233 0423175643

Dominic Morrison 03 53312233 0409 557 461